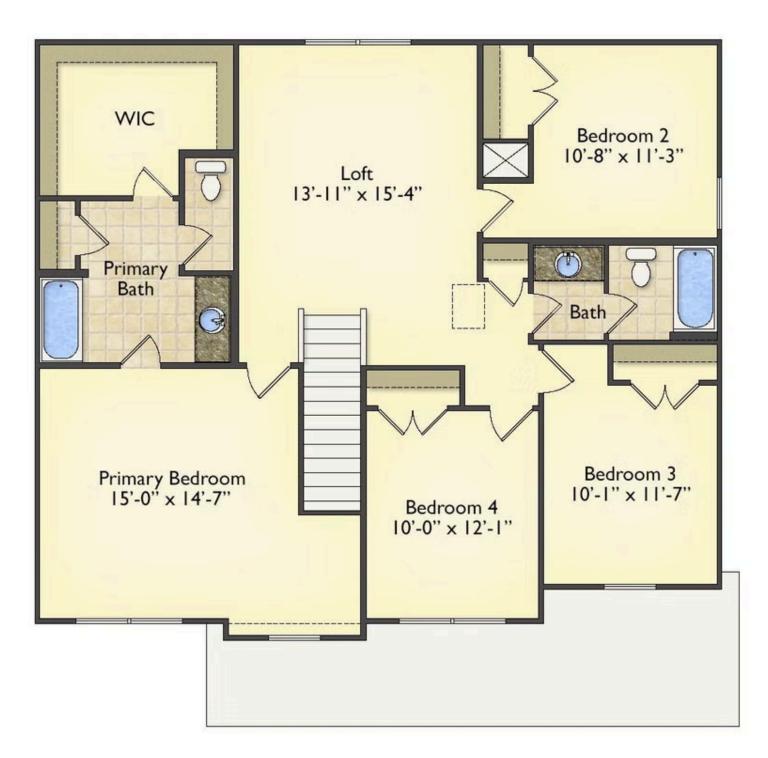

## Montclaire

Wayne

All square footage is approximate. Renderings are artist's conceptions and may vary slightly from the actual home. Homes may be built in reverse of plans shown, depending on site conditions. Minor architectural changes may be made occasionally at the option of the builder. Please contact your Sales Consultant for details.