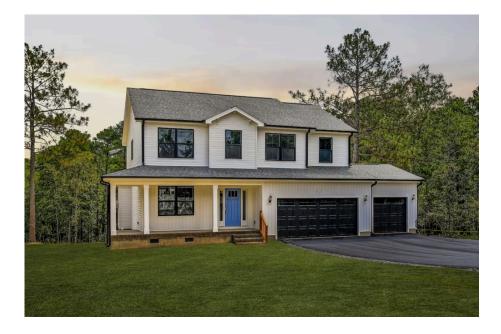

## Montclaire

Wayne

## Priced From **\$259,990**

- 2 Exterior Styles Available
- \_\_\_ 2,357+ Sq. Ft.
- 📇 4 Bedrooms
- 💮 2.5 Bathrooms
- 👝 2 Car Garage

The Montclaire was designed with today's busy lifestyle in mind. Wide open living keeps the conversation flowing with a spacious great room open to the eating area and kitchen with plenty of cooking and counter space. A large utility room off the garage keeps the mess in check with a convenient powder room across the hall. After a long day relax and rejuvenate in your large primary suite with primary bath and enough closet space for all of your shoes and his baseball hat collection. The upstairs loft area is the perfect spot for family game night or just a quiet space to finish a book. The best home is the one you don't ever want to leave.