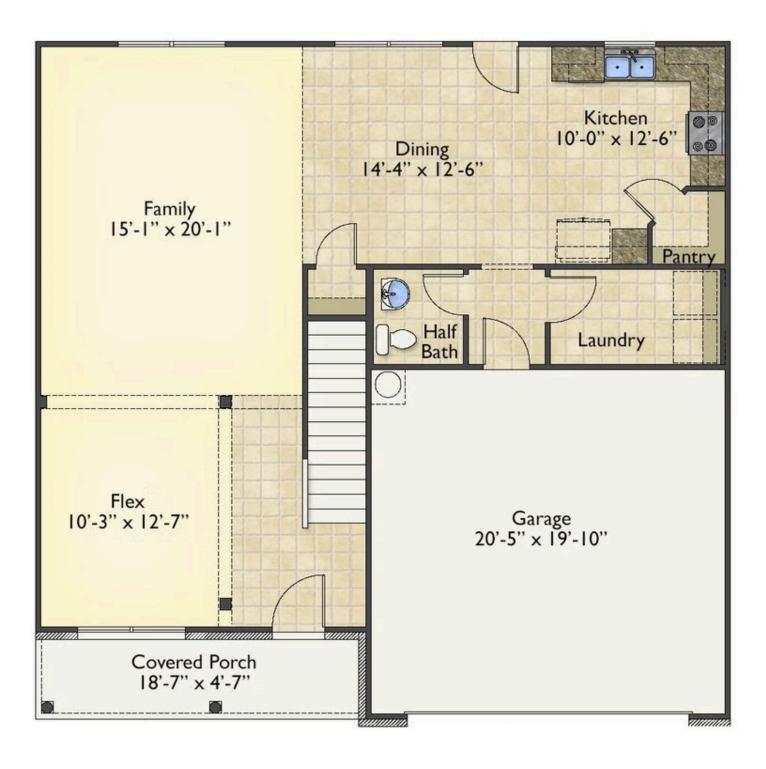

## Montclaire

Wayne

All square footage is approximate. Renderings are artist's conceptions and may vary slightly from the actual home. Homes may be built in reverse of plans shown, depending on site conditions. Minor architectural changes may be made occasionally at the option of the builder. Please contact your Sales Consultant for details.