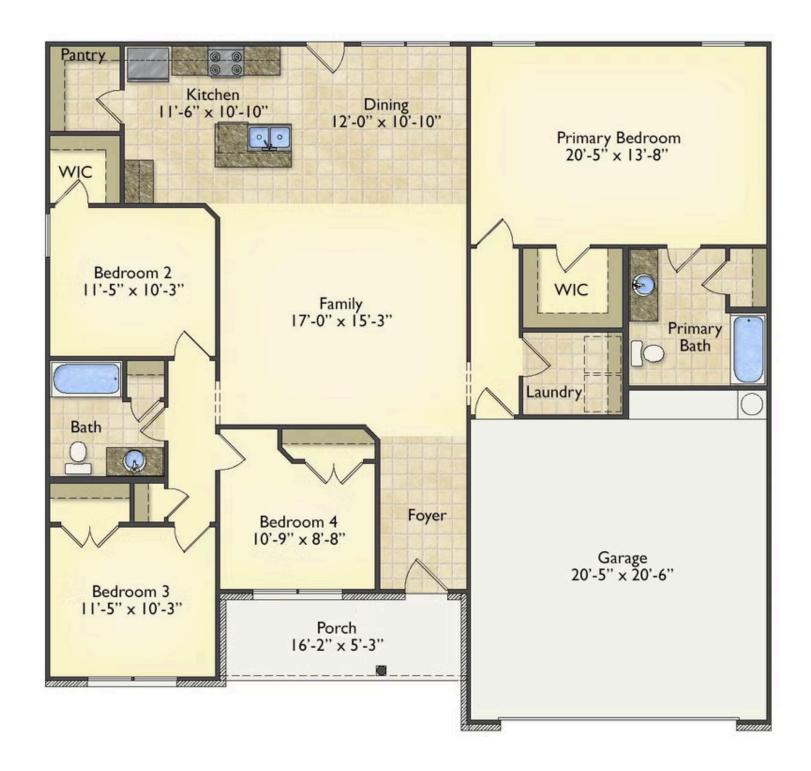

## Litchfield Wayne

\$213,990

**3 Exterior Styles Available** 

\_ 1,704+ Sq. Ft.

**4 Bedrooms** 

2 Bathrooms

**2 Car Garage** 

The Litchfield is the perfect combination of Southern comfort, elegance, and contemporary living. This gorgeous space was designed for laid-back and relaxing, and provides the perfect space for entertaining family and loved ones. This 4 bedroom, 2 bathroom home was designed with your family in mind. The split bedroom floor plan ensures absolute privacy and includes a spacious primary room with a luxurious primary bath and walk-in closet. The kitchen opens up to the dining room and spacious great room to provide the perfect space for relaxing or gathering with family and loved ones. Choose to add a covered porch to unwind together at the end of the day or watch the sunrise with a cup of joe. The options are endless with this floor plan. Turn the fourth bedroom into a flex room and create your own home office, study, playroom, or whatever you may need at any stage of life. The Litchfield is the perfect plan to customize and create your very own dream home.