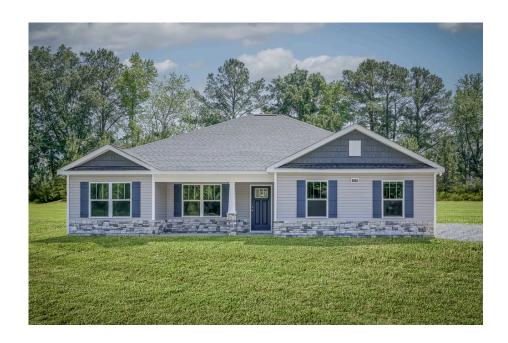

## Litchfield Wayne

\$213,990

**3 Exterior Styles Available** 

\_ 1,704+ Sq. Ft.

**4 Bedrooms** 

2 Bathrooms

**2 Car Garage** 

The Litchfield is the perfect combination of Southern comfort, elegance, and contemporary living. This gorgeous space was designed for laid-back and relaxing, and provides the perfect space for entertaining family and loved ones. This 4 bedroom, 2 bathroom home was designed with your family in mind. The split bedroom floor plan ensures absolute privacy and includes a spacious primary room with a luxurious primary bath and walk-in closet. The kitchen opens up to the dining room and spacious great room to provide the perfect space for relaxing or gathering with family and loved ones. Choose to add a covered porch to unwind together at the end of the day or watch the sunrise with a cup of joe. The options are endless with this floor plan. Turn the fourth bedroom into a flex room and create your own home office, study, playroom, or whatever you may need at any stage of life. The Litchfield is the perfect plan to customize and create your very own dream home.

Classic Craftsman Farmhouse

All square footage is approximate. Renderings are artist's conceptions and may vary slightly from the actual home. Homes may be built in reverse of plans shown, depending on site conditions. Minor architectural changes may be made occasionally at the option of the builder. Please contact your Sales Consultant for details.