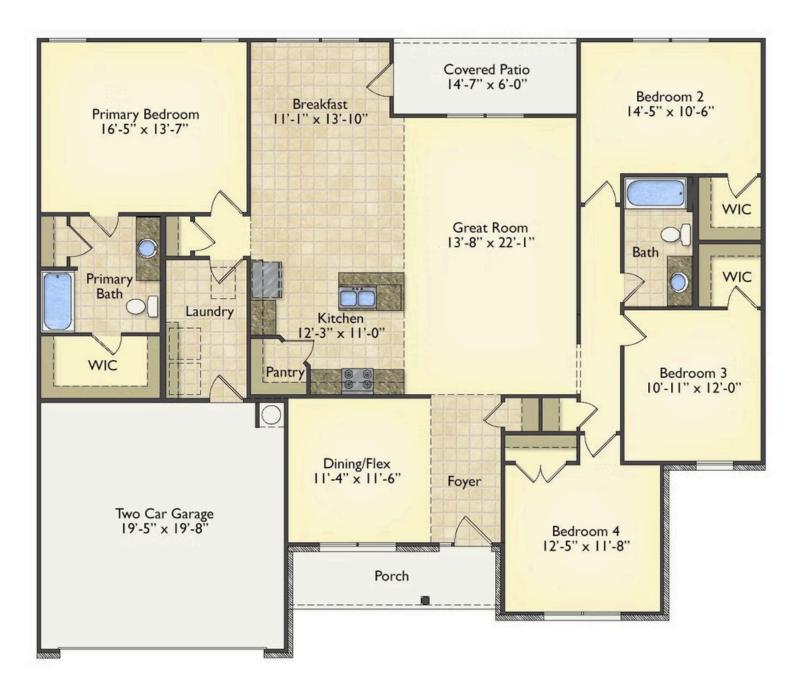

Imagine gathering with loved ones in the light-filled and spacious family room in an open design that embraces the kitchen and breakfast room. The gourmet kitchen is ready to be customized to suit your needs, plus there's a formal dining room and a covered patio with the freedom to expand and create your dream home.

At the end of the day, you can retire to your private primary suite with a walk-in closet and a primary bath. The three secondary bedrooms have generous closets and there's a central full bath for added convenience. Completing this sensational 2,054 sqft plan is a large laundry room, a flex room which could be your dream study, guest suite or playroom, the choice is all yours when it comes to the