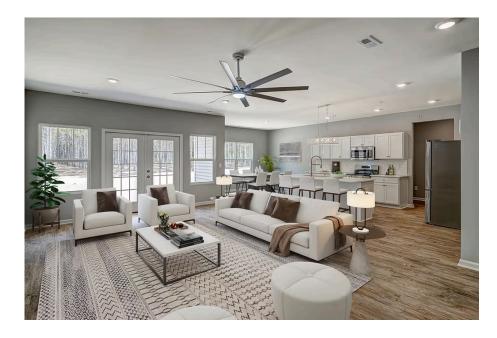

## Priced From **\$269,990**

2 Exterior Styles Available

- \_ 2,364+ Sq. Ft.
- 📇 4 Bedrooms
- 💮 2 Bathrooms
- 👝 2 Car Garage

Call the Inglewood home with its stunning and spacious 4 bedroom and 2 bath design This home is the perfect size for a growing family all while remaining a cozy and relaxing environment for spending the weekends with loved ones. The heart of the home is sure to be the gourmet kitchen beautifully designed to overlook the spacious great room and breakfast room. The Inglewood offers a covered rear porch that could be used for entertaining or for enjoying a quiet evening after dinner. The primary bedroom features a large walk-in closet and primary bath that comes with a tub and separate shower. The optional 4th bedroom can be left as a bedroom or turned into a library, office, or even a playroom for the kids. There is not a detail overlooked in the Inglewood as it is designed to meet your needs and is customizable to create your own dream home!