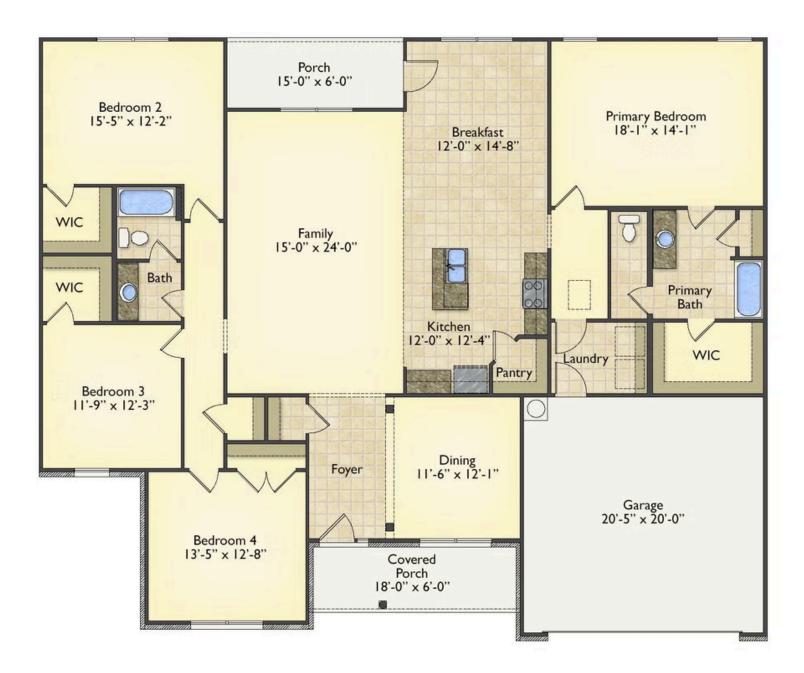

## Priced From **\$269,990**

2 Exterior Styles Available

- \_ 2,364+ Sq. Ft.
- 📇 4 Bedrooms
- 💮 2 Bathrooms
- 👝 2 Car Garage

Call the Inglewood home with its stunning and spacious 4 bedroom and 2 bath design This home is the perfect size for a growing family all while remaining a cozy and relaxing environment for spending the weekends with loved ones. The heart of the home is sure to be the gourmet kitchen beautifully designed to overlook the spacious great room and breakfast room. The Inglewood offers a covered rear porch that could be used for entertaining or for enjoying a quiet evening after dinner. The primary bedroom features a large walk-in closet and primary bath that comes with a tub and separate shower. The optional 4th bedroom can be left as a bedroom or turned into a library, office, or even a playroom for the kids. There is not a detail overlooked in the Inglewood as it is designed to meet your needs and is customizable to create your own dream home!

All square footage is approximate. Renderings are artist's conceptions and may vary slightly from the actual home. Homes may be built in reverse of plans shown, depending on site conditions. Minor architectural changes may be made occasionally at the option of the builder. Please contact your Sales Consultant for details.