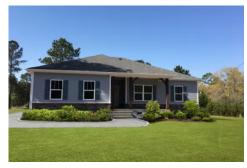

## Hanover Wayne

\$195,990

**3 Exterior Styles Available** 

பு 1,608+ Sq. Ft.

3 Bedrooms

🚊 2 Bathrooms

**2 Car Garage** 

The Hanover is the perfect plan for those looking for a cozy home with a spacious open design. This home features 3 bedrooms and 2 baths, with a primary suite that features a walk-in closet and private bath.

Classic Craftsman Farmhouse

All square footage is approximate. Renderings are artist's conceptions and may vary slightly from the actual home. Homes may be built in reverse of plans shown, depending on site conditions. Minor architectural changes may be made occasionally at the option of the builder. Please contact your Sales Consultant for details.