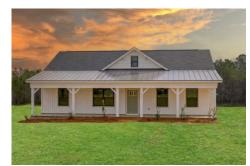

## Hanover Wayne

\$195,990

**3 Exterior Styles Available** 

பு 1,608+ Sq. Ft.

3 Bedrooms

🚊 2 Bathrooms

**2 Car Garage** 

The Hanover is the perfect plan for those looking for a cozy home with a spacious open design. This home features 3 bedrooms and 2 baths, with a primary suite that features a walk-in closet and private bath.

Classic Craftsman Farmhouse

All square footage is approximate. Renderings are artist's conceptions and may vary slightly from the actual home. Homes may be built in reverse of plans shown, depending on site conditions. Minor architectural changes may be made occasionally at the option of the builder. Please contact your Sales Consultant for details.