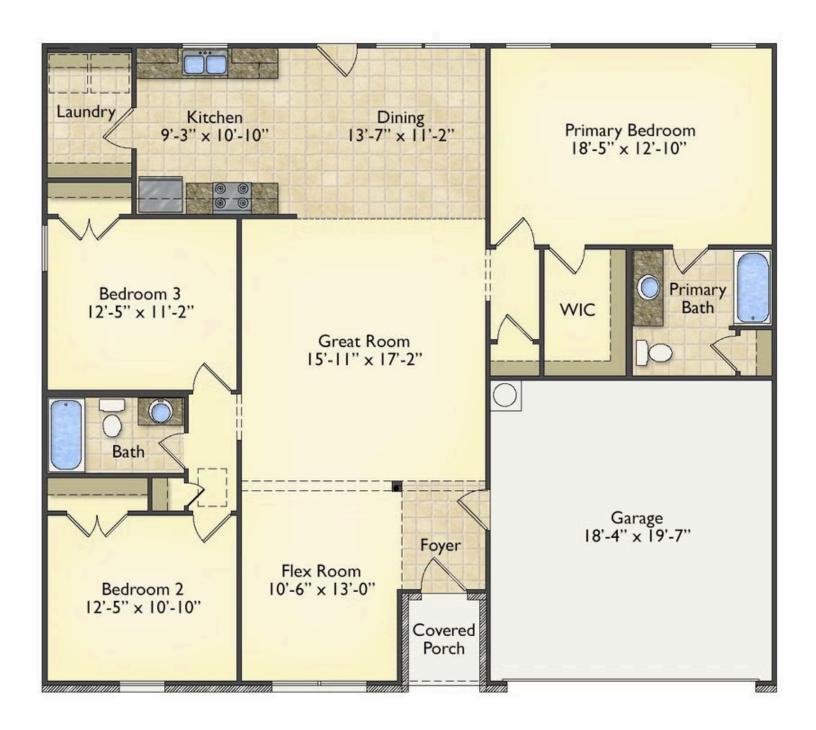

## Hanover Wayne

\$195,990

**3 Exterior Styles Available** 

பு 1,608+ Sq. Ft.

3 Bedrooms

🚊 2 Bathrooms

**2 Car Garage** 

The Hanover is the perfect plan for those looking for a cozy home with a spacious open design. This home features 3 bedrooms and 2 baths, with a primary suite that features a walk-in closet and private bath.

With a busy life, having a cozy great room that leads into the kitchen is the perfect way to spend time with family after a long day of work. This floor plan has something for everyone and is completely customizable to create your very own dream home. The utility room is conveniently located just off the kitchen to allow you to stay connected to the main heart of the house. The Hanover features an additional room that could be made into the library you've always wanted or turned into a 4th bedroom for the growing family.