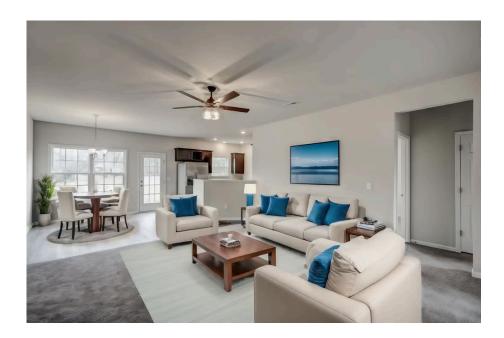

## Hanover Wayne

\$195,990

**3 Exterior Styles Available** 

பு 1,608+ Sq. Ft.

3 Bedrooms

🚊 2 Bathrooms

**2 Car Garage** 

The Hanover is the perfect plan for those looking for a cozy home with a spacious open design. This home features 3 bedrooms and 2 baths, with a primary suite that features a walk-in closet and private bath.

With a busy life, having a cozy great room that leads into the kitchen is the perfect way to spend time with family after a long day of work. This floor plan has something for everyone and is completely customizable to create your very own dream home. The utility room is conveniently located just off the kitchen to allow you to stay connected to the main heart of the house. The Hanover features an additional room that could be made into the library you've always wanted or turned into a 4th bedroom for the growing family.