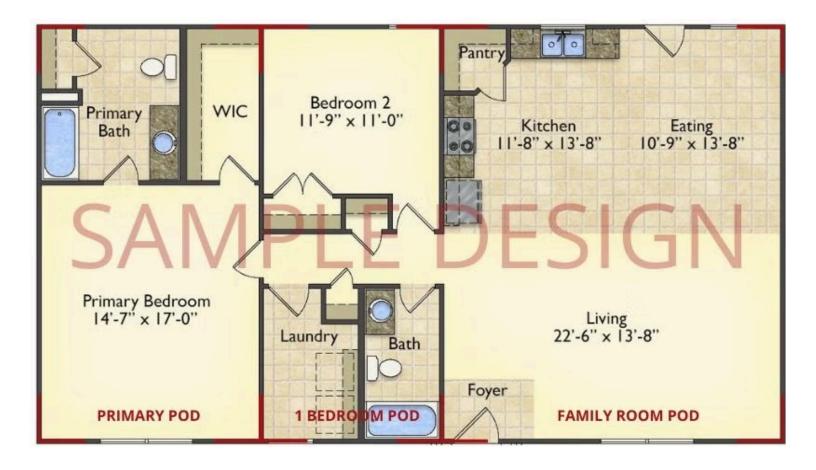

## Call for Price

**10 Exterior Styles Available** 

- \_□ 983+ Sq. Ft.
- 📇 1 6 Bedrooms
- 🚊 1 3 Bathrooms

DesignByU! Our newest DesignByU Plan System is a unique and cost effective solution with the PRIMARY focus being the ability to Personally Design YOUR Dream Home using our plan pieces or pre-designed home sections. With this DesignByU concept, there are a wide range of plan pieces for you to assemble to create a unique floor plan that best fits YOUR family and YOUR budget. There are hundreds of variations allowing you to piece together your Dream Home!