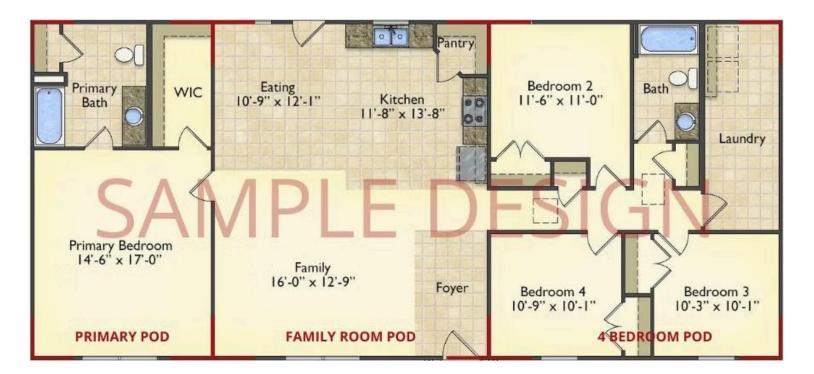

## Call for Price

**10 Exterior Styles Available** 

- \_□ 983+ Sq. Ft.
- 📇 1 6 Bedrooms
- 🚊 1 3 Bathrooms

DesignByU! Our newest DesignByU Plan System is a unique and cost effective solution with the PRIMARY focus being the ability to Personally Design YOUR Dream Home using our plan pieces or pre-designed home sections. With this DesignByU concept, there are a wide range of plan pieces for you to assemble to create a unique floor plan that best fits YOUR family and YOUR budget. There are hundreds of variations allowing you to piece together your Dream Home!