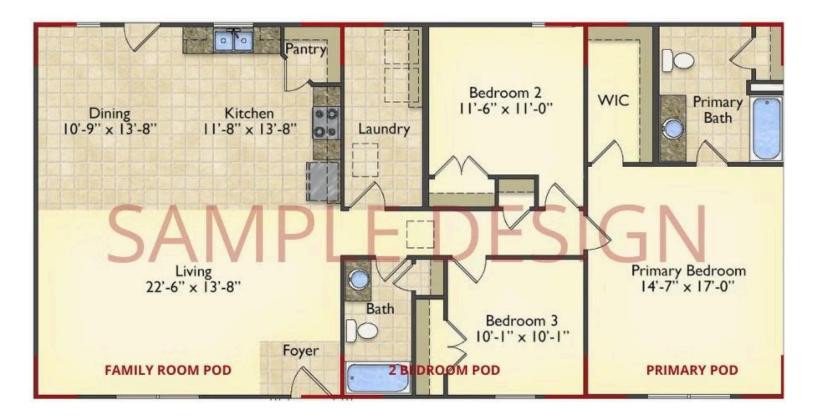

## Call for Price

**10 Exterior Styles Available** 

- \_□ 983+ Sq. Ft.
- 📇 1 6 Bedrooms
- 🚊 1 3 Bathrooms

DesignByU! Our newest DesignByU Plan System is a unique and cost effective solution with the PRIMARY focus being the ability to Personally Design YOUR Dream Home using our plan pieces or pre-designed home sections. With this DesignByU concept, there are a wide range of plan pieces for you to assemble to create a unique floor plan that best fits YOUR family and YOUR budget. There are hundreds of variations allowing you to piece together your Dream Home!

This method of design is a NEW and Innovative way to personalize your home. No more starting from scratch on a plan or trying to re-configure a singular floorplan to work for your family and budget. Using predesigned and inter-connecting home parts, our DesignByU System gives you the ability to assemble/design the home that you want and the home that is RIGHT for you!