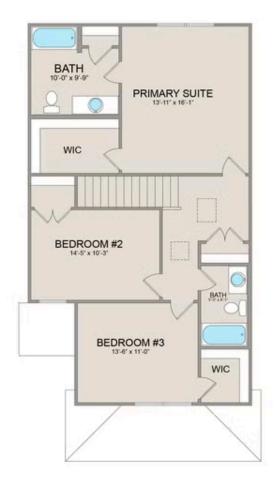

On the second floor, you'll find a spacious primary suite complete with a large walk-in closet for ample storage. Additionally, two more bedrooms offer plenty of room for family or guests, each equipped with its own spacious closet.

## Conway Wayne

MAIN UPPER