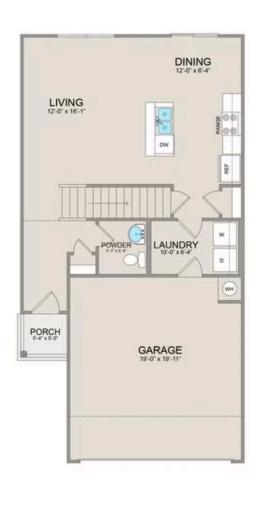

## Conway Wayne

MAIN UPPER

Step inside to discover the inviting main floor, featuring an open-concept layout seamlessly blending the living, dining, and kitchen areas. Adjacent to the kitchen lies a convenient laundry room and a half bathroom, adding practicality to everyday living.

On the second floor, you'll find a spacious primary suite complete with a large walk-in closet for ample storage. Additionally, two more bedrooms offer plenty of room for family or guests, each equipped with its own spacious closet.