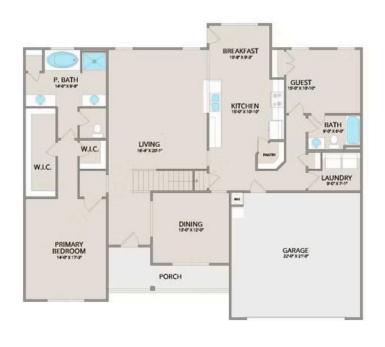

Step inside and enjoy the luxurious primary suite on the first floor, complete with two walk-in closets and a spa-like bathroom. The extended first-floor suite option now includes an additional bath, providing even more flexibility. The kitchen offers plenty of space for entertaining, while the covered rear porch is perfect for relaxing with your favorite beverage.

Upstairs, you'll find three spacious bedrooms, each with its own walk-in closet, along with a versatile bonus room available as a choice. Customize it as an office, craft room, or media haven. The new choice to add a full bath to the bonus room enhances its usability even further.