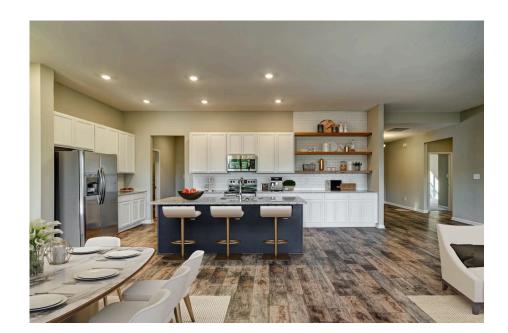

## Brunswick Wayne

Priced From \$285,990

**3 Exterior Styles Available** 

\_ 2,525+ Sq. Ft.

**4 Bedrooms** 

2 Bathrooms

**2 Car Garage** 

Say hello to your very own dream home. The Brunswick is a stunning 4 bedroom, 2 bath home bursting with possibility. Picture yourself winding down in your spacious primary suite and slipping into a bubble bath in your private primary bathroom. Looking for an office at home or need an extra room for visiting guests? This versatile split-bedroom plan has an optional 5th room for that and more! Spend your morning enjoying a cup of Joe from your breakfast bar in your large eat in kitchen with an island and later enjoy a quiet evening on your covered porch out back. If you can dream it, we can create it.