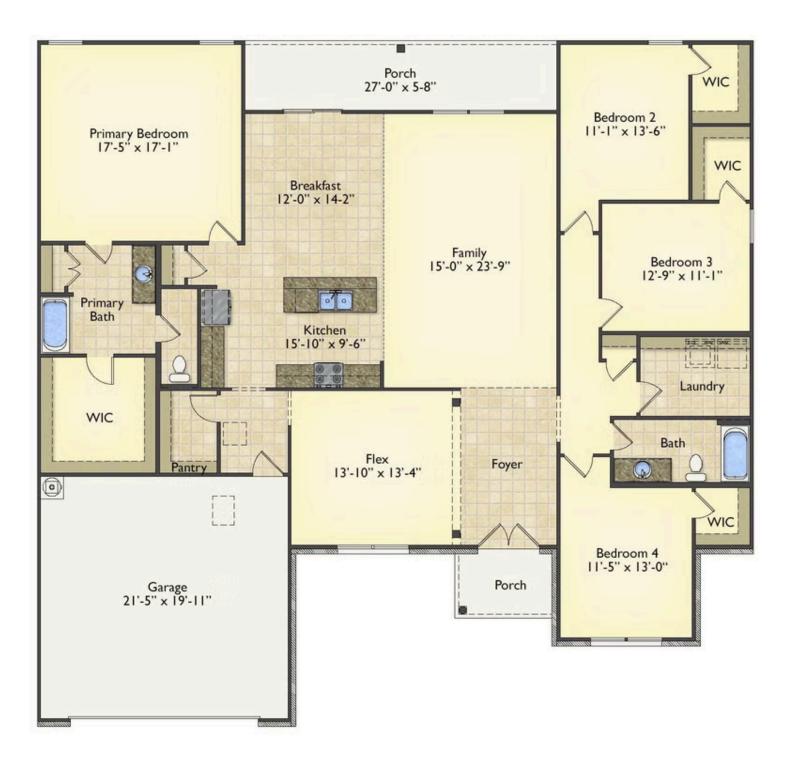

## Brunswick Wayne

Priced From \$285,990

**3 Exterior Styles Available** 

\_ 2,525+ Sq. Ft.

**4 Bedrooms** 

2 Bathrooms

**2 Car Garage** 

Say hello to your very own dream home. The Brunswick is a stunning 4 bedroom, 2 bath home bursting with possibility. Picture yourself winding down in your spacious primary suite and slipping into a bubble bath in your private primary bathroom. Looking for an office at home or need an extra room for visiting guests? This versatile split-bedroom plan has an optional 5th room for that and more! Spend your morning enjoying a cup of Joe from your breakfast bar in your large eat in kitchen with an island and later enjoy a quiet evening on your covered porch out back. If you can dream it, we can create it.

## Brunswick Wayne

All square footage is approximate. Renderings are artist's conceptions and may vary slightly from the actual home. Homes may be built in reverse of plans shown, depending on site conditions. Minor architectural changes may be made occasionally at the option of the builder. Please contact your Sales Consultant for details.