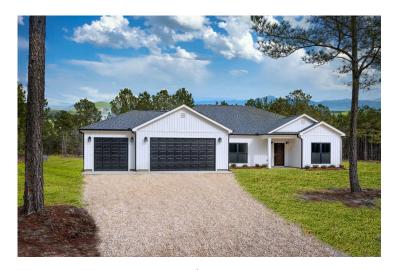

## Brunswick Wayne



Priced From \$285,990

**3 Exterior Styles Available** 

\_ 2,525+ Sq. Ft.

**4 Bedrooms** 

2 Bathrooms

**2 Car Garage** 

Say hello to your very own dream home. The Brunswick is a stunning 4 bedroom, 2 bath home bursting with possibility. Picture yourself winding down in your spacious primary suite and slipping into a bubble bath in your private primary bathroom. Looking for an office at home or need an extra room for visiting guests? This versatile split-bedroom plan has an optional 5th room for that and more! Spend your morning enjoying a cup of Joe from your breakfast bar in your large eat in kitchen with an island and later enjoy a quiet evening on your covered porch out back. If you can dream it, we can create it.



## **Brunswick** Wayne





Farmhouse Classic





Craftsman



## Brunswick Wayne



All square footage is approximate. Renderings are artist's conceptions and may vary slightly from the actual home. Homes may be built in reverse of plans shown, depending on site conditions. Minor architectural changes may be made occasionally at the option of the builder. Please contact your Sales Consultant for details.