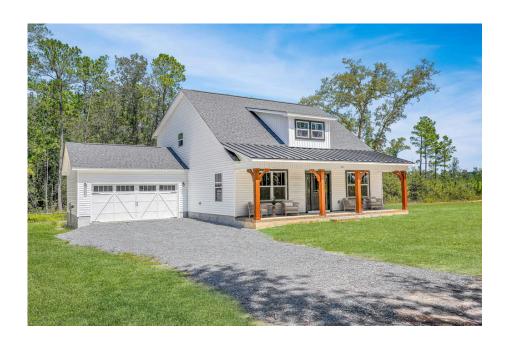

## **Beaufort**Wayne

\$249,990

**3 Exterior Styles Available** 

\_ 1,988+ Sq. Ft.

📇 3 Bedrooms

🗎 2.5 Bathrooms

The Beaufort is a spectacular plan for those who are looking for elegance and comfort. From the high ceilings and open layout design to the abundance of natural light, no detail has been overlooked in the creation of this stunning home. Everyday life is sure to revolve around the open kitchen, dining, and great room. Here you can gather with loved ones and host guests as you cook up a nice comfort food meal in the large gourmet kitchen with an island is a perfect for gathering family and friends.

The layout extends to the second-floor bonus room which could be used to fit any of your needs, whether you're envisioning a home office, a playroom or a second living area. There is plenty of space for everyone to spread out and relax with three spacious bedrooms and 2.5 baths. At the end of your day, you can retire to your luxe primary suite with your large private bath that includes a shower/tub combo. As you might expect, the list of extra features is long and impressive. Add a covered front porch to enjoy time outdoors with a refreshing glass of lemonade! The options are endless with The Beaufort.