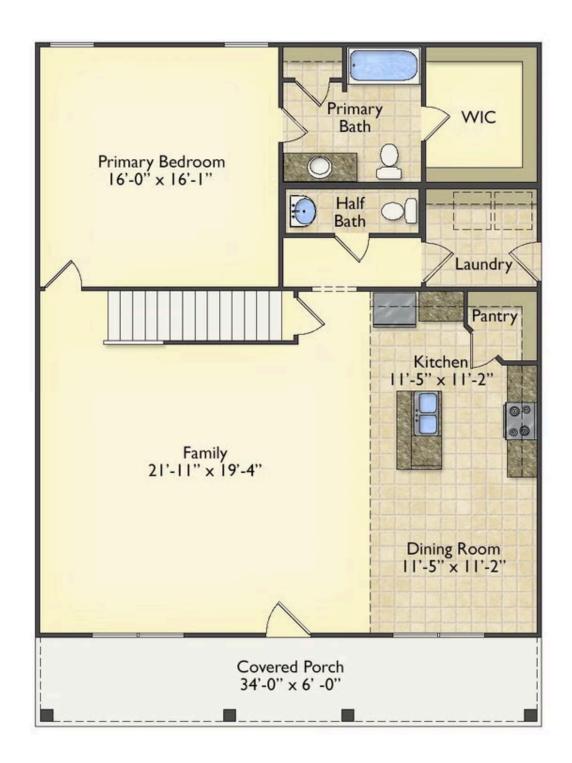

## **Beaufort**Wayne

\$249,990

**3 Exterior Styles Available** 

\_ 1,988+ Sq. Ft.

📇 3 Bedrooms

🗎 2.5 Bathrooms

The Beaufort is a spectacular plan for those who are looking for elegance and comfort. From the high ceilings and open layout design to the abundance of natural light, no detail has been overlooked in the creation of this stunning home. Everyday life is sure to revolve around the open kitchen, dining, and great room. Here you can gather with loved ones and host guests as you cook up a nice comfort food meal in the large gourmet kitchen with an island is a perfect for gathering family and friends.

The layout extends to the second-floor bonus room which could be used to fit any of your needs, whether you're envisioning a home office, a playroom or a second living area. There is plenty of space for everyone to spread out and relax with three spacious bedrooms and 2.5 baths. At the end of your day, you can retire to your luxe primary suite with your large private bath that includes a shower/tub combo. As you might expect, the list of extra features is long and impressive. Add a covered front porch to enjoy time outdoors with a refreshing glass of lemonade! The options are endless with The Beaufort.