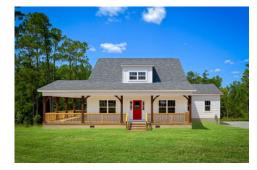

## **Beaufort**Wayne

\$249,990

**3 Exterior Styles Available** 

\_ 1,988+ Sq. Ft.

📇 3 Bedrooms

🗎 2.5 Bathrooms

The Beaufort is a spectacular plan for those who are looking for elegance and comfort. From the high ceilings and open layout design to the abundance of natural light, no detail has been overlooked in the creation of this stunning home. Everyday life is sure to revolve around the open kitchen, dining, and great room. Here you can gather with loved ones and host guests as you cook up a nice comfort food meal in the large gourmet kitchen with an island is a perfect for gathering family and friends.

The layout extends to the second-floor bonus room which could be used to fit any of your needs, whether you're envisioning a home office, a playroom or a second living area. There is plenty of space for everyone to spread out and relax with three spacious bedrooms and 2.5 baths. At the end of your day, you can retire to your luxe primary suite with your large private bath that includes a shower/tub combo. As you might expect, the list of extra features is long and impressive. Add a covered front porch to enjoy time outdoors with a refreshing glass of lemonade! The options are endless with The Beaufort.