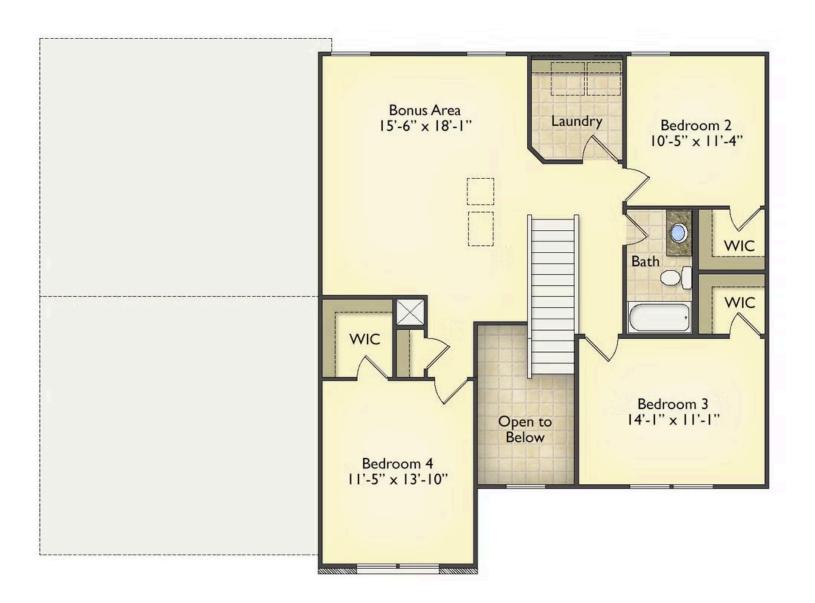

Priced From \$284,990

**3 Exterior Styles Available** 

\_ 2,595+ Sq. Ft.

4 Bedrooms

2.5 Bathrooms

2 Car Garage

The Augusta offers 4 bedrooms and 2.5 baths with plenty of options to create the home you've been dreaming of. Envision yourself winding down in your spacious primary suite and private primary bathroom located on the main floor for the retreat you deserve. The covered back porch option gives you just another reason to stay home and enjoy the evening with a nice relaxing home-cooked meal. The utility room is conveniently located upstairs along with all the bedrooms to make laundry day less of a hassle. The option to add a bonus room above your garage could come in handy as and add space for a place to play and do homework for the kids! This floor plan has something for everyone and is completely customizable to create your very own dream home.