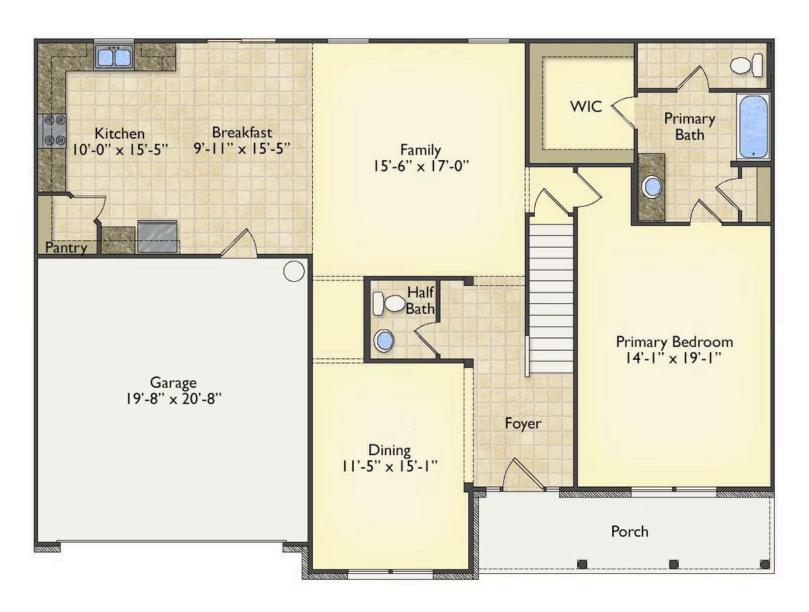

Priced From \$284,990

**3 Exterior Styles Available** 

\_ 2,595+ Sq. Ft.

4 Bedrooms

2.5 Bathrooms

2 Car Garage

The Augusta offers 4 bedrooms and 2.5 baths with plenty of options to create the home you've been dreaming of. Envision yourself winding down in your spacious primary suite and private primary bathroom located on the main floor for the retreat you deserve. The covered back porch option gives you just another reason to stay home and enjoy the evening with a nice relaxing home-cooked meal. The utility room is conveniently located upstairs along with all the bedrooms to make laundry day less of a hassle. The option to add a bonus room above your garage could come in handy as and add space for a place to play and do homework for the kids! This floor plan has something for everyone and is completely customizable to create your very own dream home.