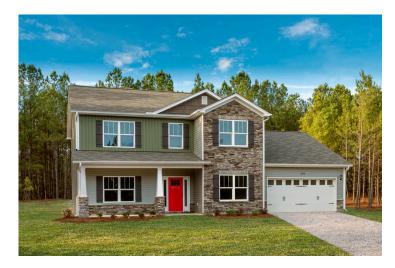

Priced From \$284,990

**3 Exterior Styles Available** 

\_ 2,595+ Sq. Ft.

4 Bedrooms

2.5 Bathrooms

2 Car Garage

The Augusta offers 4 bedrooms and 2.5 baths with plenty of options to create the home you've been dreaming of. Envision yourself winding down in your spacious primary suite and private primary bathroom located on the main floor for the retreat you deserve. The covered back porch option gives you just another reason to stay home and enjoy the evening with a nice relaxing home-cooked meal. The utility room is conveniently located upstairs along with all the bedrooms to make laundry day less of a hassle. The option to add a bonus room above your garage could come in handy as and add space for a place to play and do homework for the kids! This floor plan has something for everyone and is completely customizable to create your very own dream home.