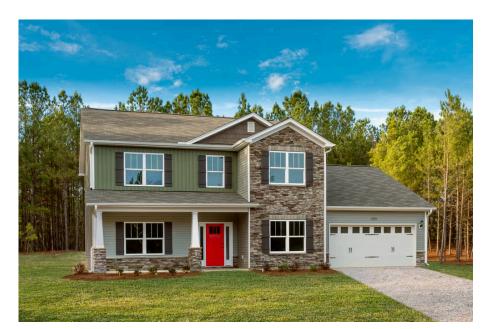

Priced From \$284,990

**3 Exterior Styles Available** 

\_ 2,595+ Sq. Ft.

4 Bedrooms

2.5 Bathrooms

2 Car Garage

The Augusta offers 4 bedrooms and 2.5 baths with plenty of options to create the home you've been dreaming of. Envision yourself winding down in your spacious primary suite and private primary bathroom located on the main floor for the retreat you deserve. The covered back porch option gives you just another reason to stay home and enjoy the evening with a nice relaxing home-cooked meal. The utility room is conveniently located upstairs along with all the bedrooms to make laundry day less of a hassle. The option to add a bonus room above your garage could come in handy as and add space for a place to play and do homework for the kids! This floor plan has something for everyone and is completely customizable to create your very own dream home.