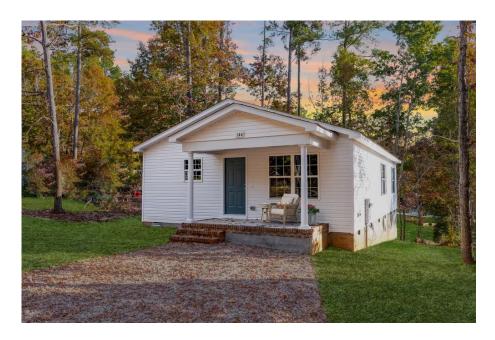

## Aspen Wayne

Priced From **\$144,990** 

2 Exterior Styles Available

- ₁□ 1,176+ Sq. Ft.
- 📇 3 Bedrooms
- 💮 2 Bathrooms

The Aspen is a cozy, one-story plan with an open layout that is bright and welcoming and invites you to easily flow from one space into the next. This plan offers 3 bedrooms and 2 full baths with a spacious great room that opens up to the eat-in kitchen. Personalize this plan to turn this kitchen into your own luxury kitchen perfect for entertaining. You can even add a garage, or a covered porch to wake up and watch the sunrise with a cup of joe. With endless opportunities, you can turn this versatile plan into your own dream home.