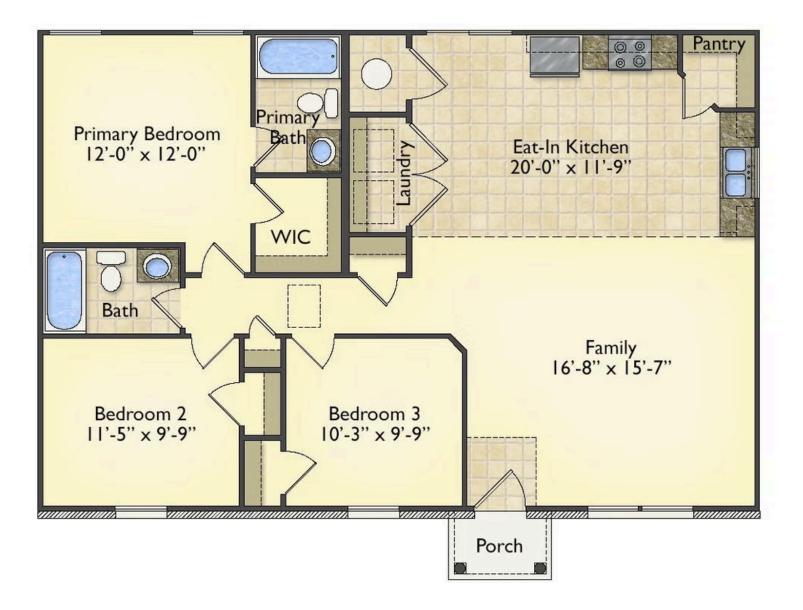

## Aspen Wayne

Priced From **\$144,990** 

2 Exterior Styles Available

- ₁□ 1,176+ Sq. Ft.
- 📇 3 Bedrooms
- 💮 2 Bathrooms

The Aspen is a cozy, one-story plan with an open layout that is bright and welcoming and invites you to easily flow from one space into the next. This plan offers 3 bedrooms and 2 full baths with a spacious great room that opens up to the eat-in kitchen. Personalize this plan to turn this kitchen into your own luxury kitchen perfect for entertaining. You can even add a garage, or a covered porch to wake up and watch the sunrise with a cup of joe. With endless opportunities, you can turn this versatile plan into your own dream home.