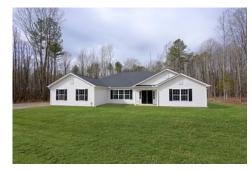

## Westmoreland

\$325,990

**4 Exterior Styles Available** 

\_ 2,757+ Sq. Ft.

**4 Bedrooms** 

3.5 Bathrooms

**2 Car Garage** 

Welcome home to the Westmoreland where contemporary Southern comfort and flexibility are perfectly combined to make your dream home. This plan is designed to fit your lifestyle, and provides space to work from home, room to accommodate in-laws and entertain guests. This stunning and spacious home features a single-story plan with 4 bedrooms and 3.5 baths including the primary suite and stunning primary bath complete with a walk-in closet.

The split-bedroom design wastes no space and creates your own oasis by giving your family absolute privacy. Turn the optional flex room into a guest room, office, dining room, or a playroom for the kids! The large kitchen complete with an island opens up into the spacious great room and breakfast room providing you with plenty of space for relaxing or spending time with family and loved ones. The covered porch is the perfect place to unwind together with a glass of sweet tea. The Westmoreland is completely customizable to fit your needs and fulfill all your dreams.