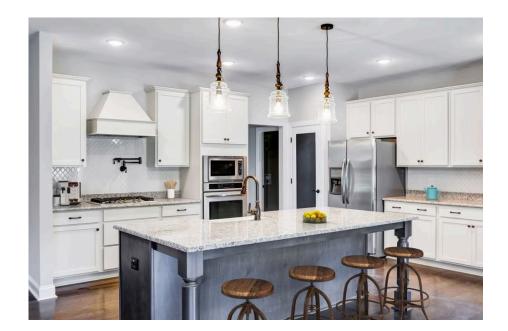

## Westmoreland

\$325,990

**4 Exterior Styles Available** 

\_ 2,757+ Sq. Ft.

**4 Bedrooms** 

3.5 Bathrooms

**2 Car Garage** 

Welcome home to the Westmoreland where contemporary Southern comfort and flexibility are perfectly combined to make your dream home. This plan is designed to fit your lifestyle, and provides space to work from home, room to accommodate in-laws and entertain guests. This stunning and spacious home features a single-story plan with 4 bedrooms and 3.5 baths including the primary suite and stunning primary bath complete with a walk-in closet.

The split-bedroom design wastes no space and creates your own oasis by giving your family absolute privacy. Turn the optional flex room into a guest room, office, dining room, or a playroom for the kids! The large kitchen complete with an island opens up into the spacious great room and breakfast room providing you with plenty of space for relaxing or spending time with family and loved ones. The covered porch is the perfect place to unwind together with a glass of sweet tea. The Westmoreland is completely customizable to fit your needs and fulfill all your dreams.