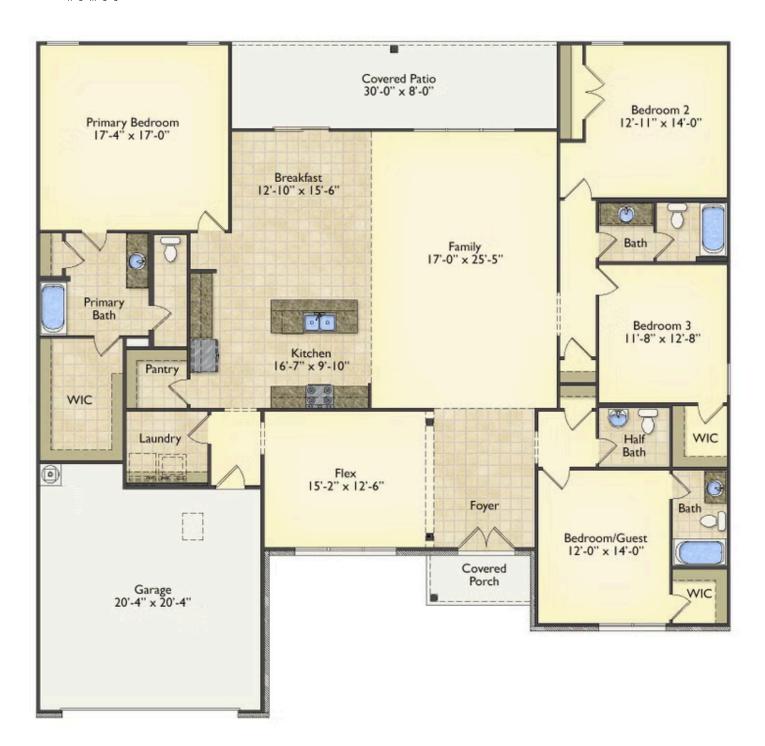

## Westmoreland

\$325,990

**4 Exterior Styles Available** 

\_ 2,757+ Sq. Ft.

**4 Bedrooms** 

3.5 Bathrooms

**2 Car Garage** 

Welcome home to the Westmoreland where contemporary Southern comfort and flexibility are perfectly combined to make your dream home. This plan is designed to fit your lifestyle, and provides space to work from home, room to accommodate in-laws and entertain guests. This stunning and spacious home features a single-story plan with 4 bedrooms and 3.5 baths including the primary suite and stunning primary bath complete with a walk-in closet.

The split-bedroom design wastes no space and creates your own oasis by giving your family absolute privacy. Turn the optional flex room into a guest room, office, dining room, or a playroom for the kids! The large kitchen complete with an island opens up into the spacious great room and breakfast room providing you with plenty of space for relaxing or spending time with family and loved ones. The covered porch is the perfect place to unwind together with a glass of sweet tea. The Westmoreland is completely customizable to fit your needs and fulfill all your dreams.