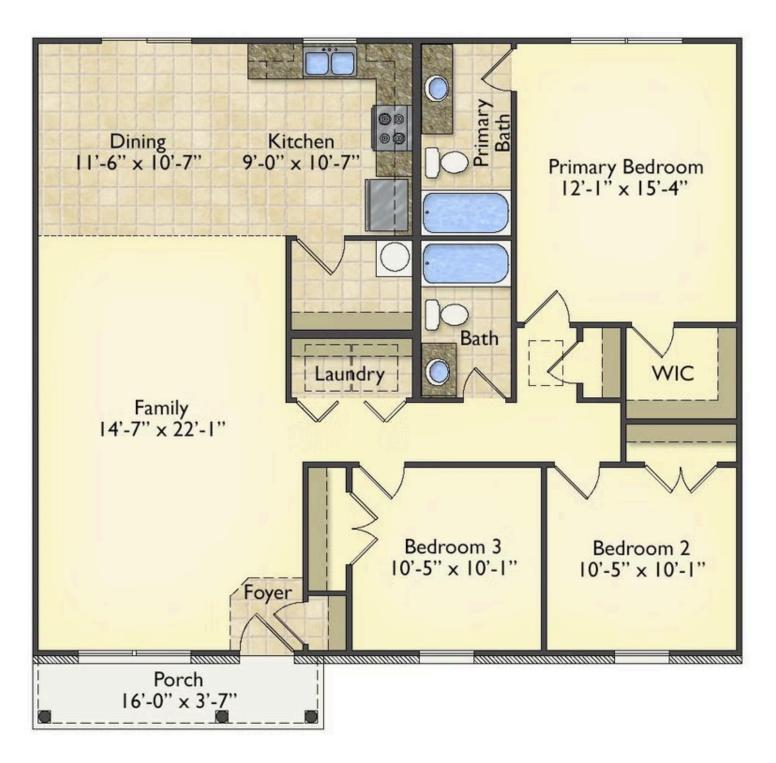

## Priced From **\$169,990**

2 Exterior Styles Available

- [ 1,326+ Sq. Ft.
- Bedrooms
- 🚊 2 Bathrooms

This charming floor plan creates the perfect space for spending the night in and relaxing, or entertaining family and loved ones. The Tynedale offers 3 bedrooms and 2 bathrooms including a primary suite with a stunning bathroom and walk-in closet. The heart of the home is the great room with a vaulted ceiling that opens up to a beautiful kitchen and dining room. Add a covered porch to enjoy summer night grilling out with family and loved ones or create a storage space with the option to add a garage. This floor plan is customizable to meet your needs and fulfill all your dreams.