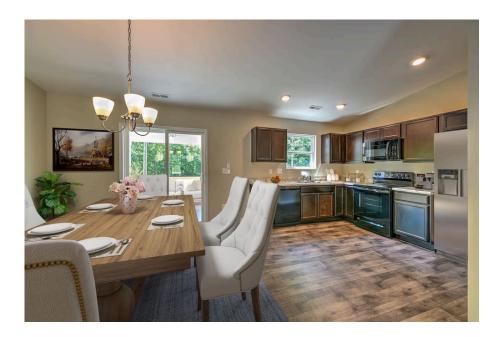

## Priced From **\$169,990**

2 Exterior Styles Available

- [ 1,326+ Sq. Ft.
- Bedrooms
- 🚊 2 Bathrooms

This charming floor plan creates the perfect space for spending the night in and relaxing, or entertaining family and loved ones. The Tynedale offers 3 bedrooms and 2 bathrooms including a primary suite with a stunning bathroom and walk-in closet. The heart of the home is the great room with a vaulted ceiling that opens up to a beautiful kitchen and dining room. Add a covered porch to enjoy summer night grilling out with family and loved ones or create a storage space with the option to add a garage. This floor plan is customizable to meet your needs and fulfill all your dreams.