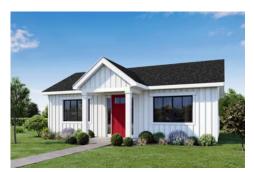

## Tucker

\$95,990

**4 Exterior Styles Available** 

\_ 600+ Sq. Ft.

1 Bedrooms

🗎 1 Bathrooms

Say hello to the "Tucker"- a cozy one-bedroom, one-bathroom home spanning 600 square feet. Despite its small size, it offers all the comforts you need, with an open living space, full kitchen, and a private primary bedroom.

Whether you're keeping family close or embracing a simpler lifestyle, this home offers a cozy space for all.

Classic Craftsman Farmhouse 2

All square footage is approximate. Renderings are artist's conceptions and may vary slightly from the actual home. Homes may be built in reverse of plans shown, depending on site conditions. Minor architectural changes may be made occasionally at the option of the builder. Please contact your Sales Consultant for details.