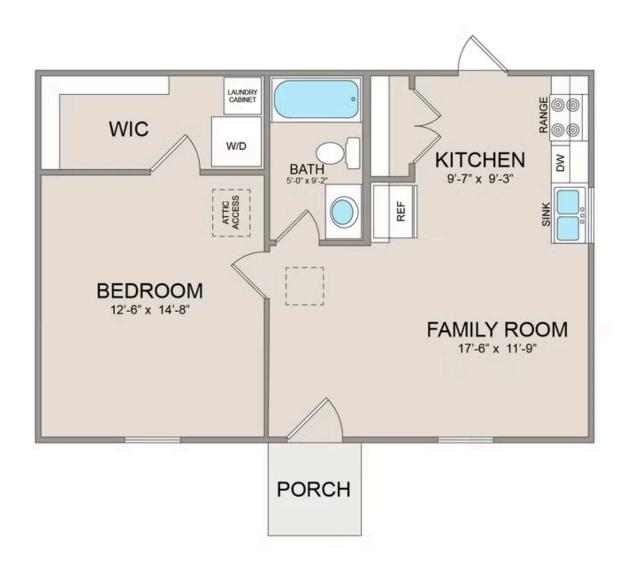

## Tucker

\$95,990

**4 Exterior Styles Available** 

\_ 600+ Sq. Ft.

1 Bedrooms

🗎 1 Bathrooms

Say hello to the "Tucker"- a cozy one-bedroom, one-bathroom home spanning 600 square feet. Despite its small size, it offers all the comforts you need, with an open living space, full kitchen, and a private primary bedroom.

This compact home brings numerous advantages, including lower maintenance costs and an efficient use of space. It's the perfect option for keeping a family member close while still providing them with their own space and independence or perhaps for your forever home downsizing is a top priority. is the perfect blend of convenience and comfort.

Whether you're keeping family close or embracing a simpler lifestyle, this home offers a cozy space for all.

Classic Craftsman Farmhouse 2

All square footage is approximate. Renderings are artist's conceptions and may vary slightly from the actual home. Homes may be built in reverse of plans shown, depending on site conditions. Minor architectural changes may be made occasionally at the option of the builder. Please contact your Sales Consultant for details.

## Tucker