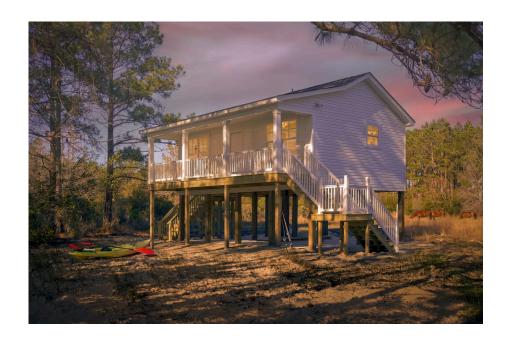

## Tucker

\$95,990

**4 Exterior Styles Available** 

\_ 600+ Sq. Ft.

1 Bedrooms

🗎 1 Bathrooms

Say hello to the "Tucker"- a cozy one-bedroom, one-bathroom home spanning 600 square feet. Despite its small size, it offers all the comforts you need, with an open living space, full kitchen, and a private primary bedroom.