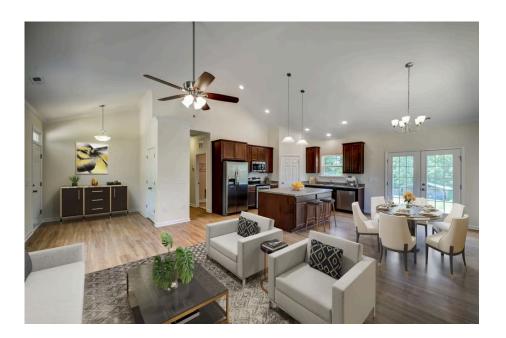

## Southport

\$183,990

**4 Exterior Styles Available** 

\_ 1,428+ Sq. Ft.

**3 Bedrooms** 

🗎 2 Bathrooms

If you're looking for Southern charm and comfortable living, the Southport is the perfect fit! This beautiful plan was designed with you in mind whether you're relaxing at the end of the day or gathering with family and loved ones for an evening of fun and games. There are 3 bedrooms and 2 bathrooms throughout this cozy floor plan. The heart of the home is sure to be the large eat in kitchen with optional island that opens up to the beautiful great room. This is the perfect space for entertaining, or relaxing and watching the game. The covered front porch is the perfect spot to catch up with conversation on a sunny summer day with a cool pitcher of sweet tea. At the end of the day, retire to the primary suite where you can enjoy a luxurious primary bath and walk-in closet. This floor plan is the perfect fit for your Southern farmhouse dreams and can be customized to fulfill all your needs!