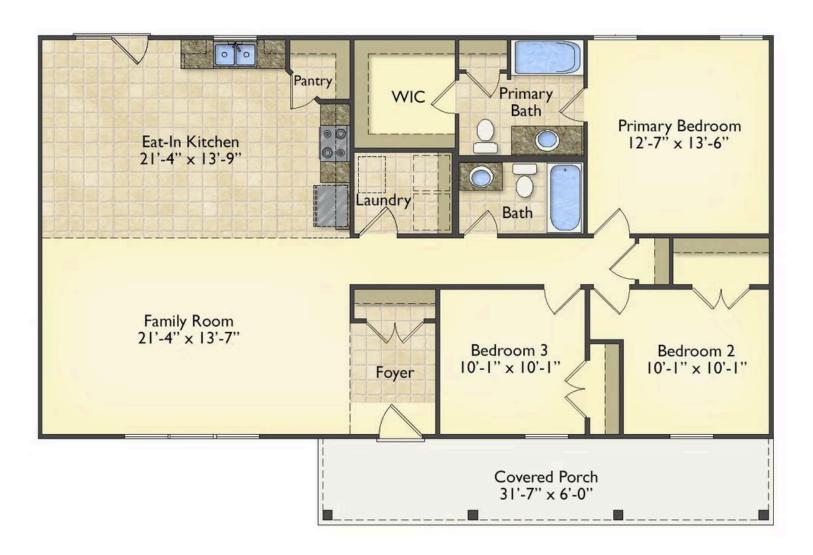

## Southport

\$183,990

**4 Exterior Styles Available** 

\_ 1,428+ Sq. Ft.

**3 Bedrooms** 

🗎 2 Bathrooms

If you're looking for Southern charm and comfortable living, the Southport is the perfect fit! This beautiful plan was designed with you in mind whether you're relaxing at the end of the day or gathering with family and loved ones for an evening of fun and games. There are 3 bedrooms and 2 bathrooms throughout this cozy floor plan. The heart of the home is sure to be the large eat in kitchen with optional island that opens up to the beautiful great room. This is the perfect space for entertaining, or relaxing and watching the game. The covered front porch is the perfect spot to catch up with conversation on a sunny summer day with a cool pitcher of sweet tea. At the end of the day, retire to the primary suite where you can enjoy a luxurious primary bath and walk-in closet. This floor plan is the perfect fit for your Southern farmhouse dreams and can be customized to fulfill all your needs!