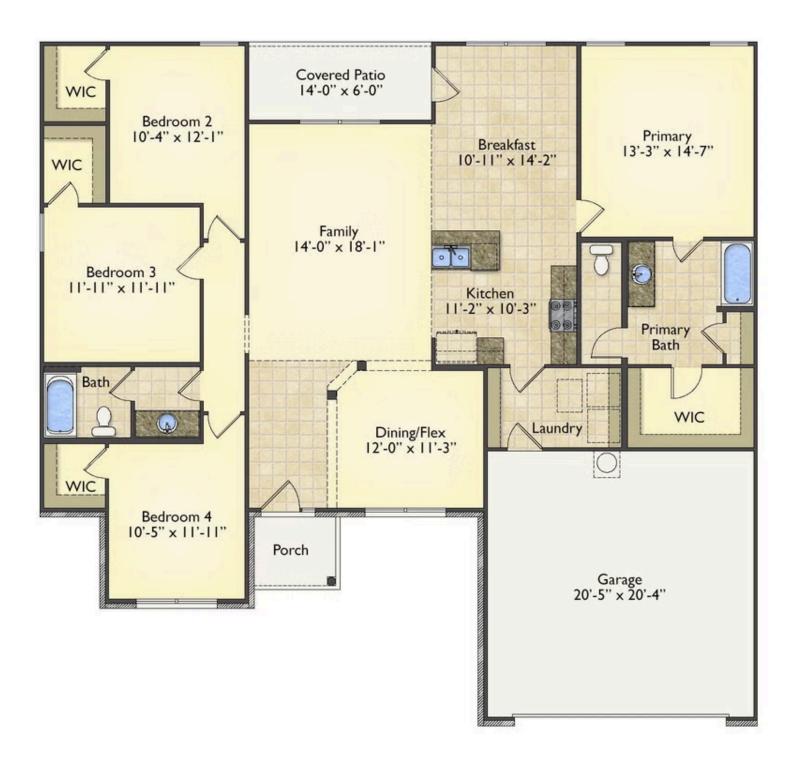

## Priced From **\$236,990**

**3 Exterior Styles Available** 

- ₁,877+ Sq. Ft.
- 📇 4 Bedrooms
- 💮 2 Bathrooms
- 👝 2 Car Garage

The Richfield has something for everyone! This lovely home offers 4 bedrooms and 2 baths with endless options to create your dream home. The openness of the Kitchen with large island, breakfast nook, and family room was specifically designed to keep everyone together. Savor relaxed yet special meals in your formal dining room or reinvent the space into a 5th bedroom for those out of town guests. The master retreat complete with a walk in closet is secluded from the other three bedrooms for privacy. A shortage of storage space is a problem of the past with walk in closets in each of the 4 bedrooms in this home. A covered front porch, 2 car garage, and separate laundry room are just a few of the reasons to make the Richfield your very own dream home.