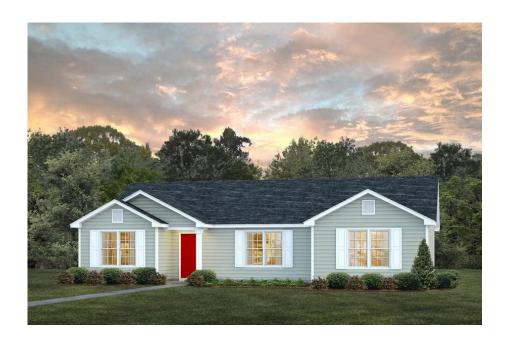

## **Pinehurst**

\$182,990

**3 Exterior Styles Available** 

ு 1,561+ Sq. Ft.

3 Bedrooms

a Bathrooms

This beautiful home features a spacious and open layout that's perfect for families and those who love to entertain. With three cozy bedrooms and two bathrooms, you'll have plenty of space to relax and unwind after a long day. The open design seamlessly connects the family room with the kitchen, creating a warm and inviting atmosphere that's perfect for gathering with loved ones.

Whether you're hosting a family dinner or just hanging out with friends, this floor plan is perfect for you. You can customize the Pinehurst to meet your needs and create the home of your dream!

Classic Craftsman Farmhouse