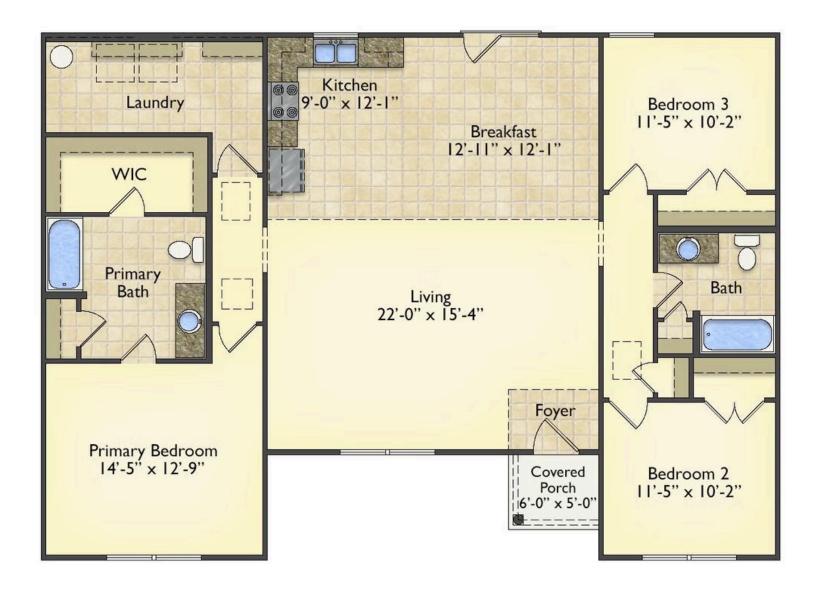

## **Pinehurst**

\$182,990

**3 Exterior Styles Available** 

ு 1,561+ Sq. Ft.

3 Bedrooms

a Bathrooms

This beautiful home features a spacious and open layout that's perfect for families and those who love to entertain. With three cozy bedrooms and two bathrooms, you'll have plenty of space to relax and unwind after a long day. The open design seamlessly connects the family room with the kitchen, creating a warm and inviting atmosphere that's perfect for gathering with loved ones.

Whether you're hosting a family dinner or just hanging out with friends, this floor plan is perfect for you. You can customize the Pinehurst to meet your needs and create the home of your dream!

Classic Craftsman Farmhouse