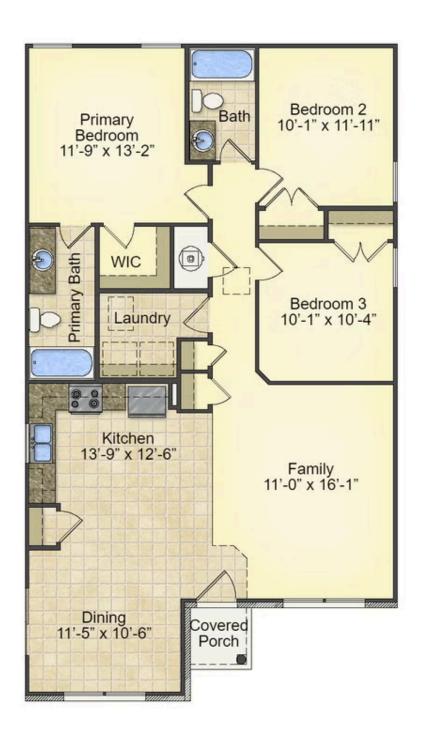

## Priced From **\$165,990**

**3 Exterior Styles Available** 

- [ 1,260+ Sq. Ft.
- Bedrooms
- 🚊 2 Bathrooms

This charming floor plan creates the perfect space for relaxing and watching the game, or hosting an evening with family and loved ones. Just imagine coming home and enjoying a warm summer evening from the comfort of your front porch. The Pine offers 3 bedrooms and 2 bathrooms including a primary suite with a beautiful bathroom and walk-in closet. The spacious great room opens up to the dining room and kitchen with an optional kitchen island that creates the perfect place to spend an evening with the kids or hosting game night with your friends. This floor plan is customizable to meet your needs and fulfill all your dreams.