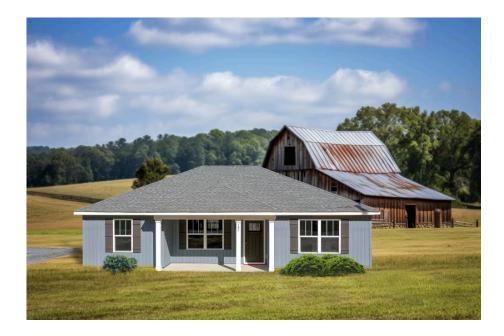

Priced From **\$163,990** 

**3 Exterior Styles Available** 

- \_ **□** 1,267+ Sq. Ft.
- 📇 3 Bedrooms
- 💮 2 Bathrooms

Imagine yourself relaxing in this wonderful split floor plan perfectly crafted for those who love to entertain. The open layout is bright and welcoming which invites you to easily flow from one space into the next. Large windows and vaulted ceiling in the great room allow plenty of natural light to illuminate the rooms with trendy flooring for a modern-day look and feel.

## Farmhouse

All square footage is approximate. Renderings are artist's conceptions and may vary slightly from the actual home. Homes may be built in reverse of plans shown, depending on site conditions. Minor architectural changes may be made occasionally at the option of the builder. Please contact your Sales Consultant for details.