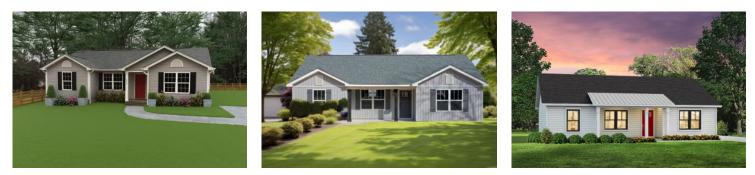

The three bedrooms are all large and filled with natural light including the spacious primary suite with a walk-in closet and a private bath. The secondary bedrooms can include extra features such as

Classic

Craftsman

## Farmhouse

All square footage is approximate. Renderings are artist's conceptions and may vary slightly from the actual home. Homes may be built in reverse of plans shown, depending on site conditions. Minor architectural changes may be made occasionally at the option of the builder. Please contact your Sales Consultant for details.