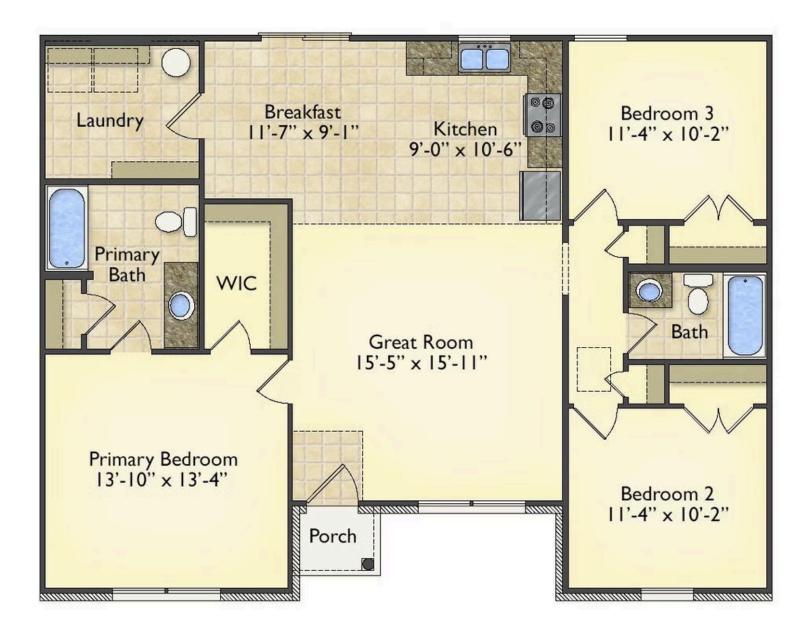

Priced From **\$163,990** 

**3 Exterior Styles Available** 

- \_ **□** 1,267+ Sq. Ft.
- 📇 3 Bedrooms
- 💮 2 Bathrooms

Imagine yourself relaxing in this wonderful split floor plan perfectly crafted for those who love to entertain. The open layout is bright and welcoming which invites you to easily flow from one space into the next. Large windows and vaulted ceiling in the great room allow plenty of natural light to illuminate the rooms with trendy flooring for a modern-day look and feel.

The heart of the layout is the kitchen, where those who love to cook will discover a large pantry to store all those comfort food ingredients. The pantry is also connected to the laundry room which makes it easy to multitask on your busy schedule. The kitchen overlooks both the cozy great room and the dining space, perfect for when you're hosting friends for a casual dinner. A sliding door opens out to the backyard where you can step into the sunshine and relish the peace and privacy as you share a meal with your family or simply start your day with a hot coffee in hand.

The three bedrooms are all large and filled with natural light including the spacious primary suite with a walk-in closet and a private bath. The secondary bedrooms can include extra features such as

Classic