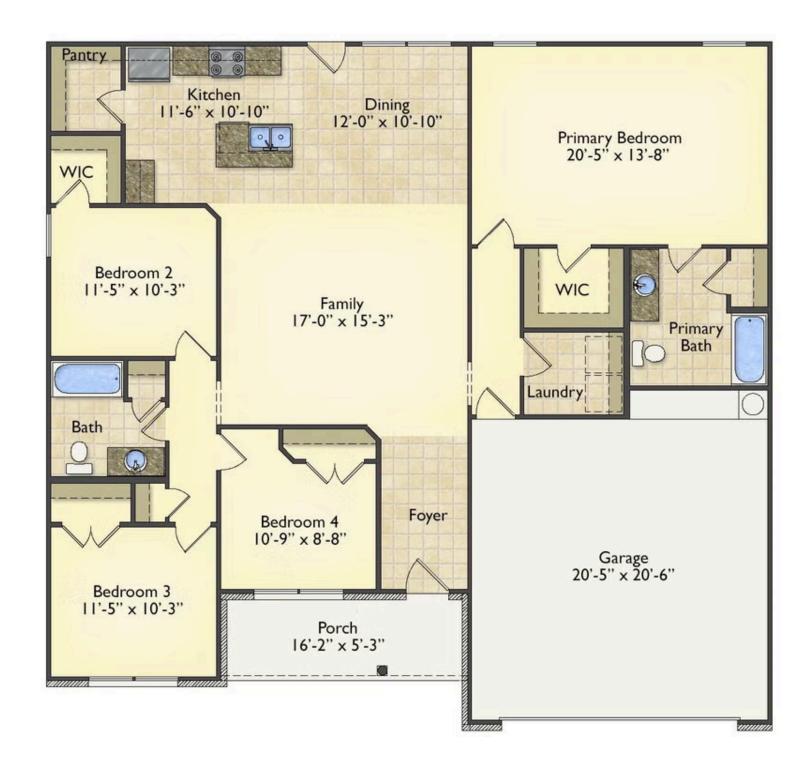

## Litchfield

\$220,990

**3 Exterior Styles Available** 

\_ 1,704+ Sq. Ft.

**4 Bedrooms** 

2 Bathrooms

**2 Car Garage** 

The Litchfield is the perfect combination of Southern comfort, elegance, and contemporary living. This gorgeous space was designed for laid-back and relaxing, and provides the perfect space for entertaining family and loved ones. This 4 bedroom, 2 bathroom home was designed with your family in mind. The split bedroom floor plan ensures absolute privacy and includes a spacious primary room with a luxurious primary bath and walk-in closet. The kitchen opens up to the dining room and spacious great room to provide the perfect space for relaxing or gathering with family and loved ones. Choose to add a covered porch to unwind together at the end of the day or watch the sunrise with a cup of joe. The options are endless with this floor plan. Turn the fourth bedroom into a flex room and create your own home office, study, playroom, or whatever you may need at any stage of life. The Litchfield is the perfect plan to customize and create your very own dream home.

## Litchfield

All square footage is approximate. Renderings are artist's conceptions and may vary slightly from the actual home. Homes may be built in reverse of plans shown, depending on site conditions. Minor architectural changes may be made occasionally at the option of the builder. Please contact your Sales Consultant for details.