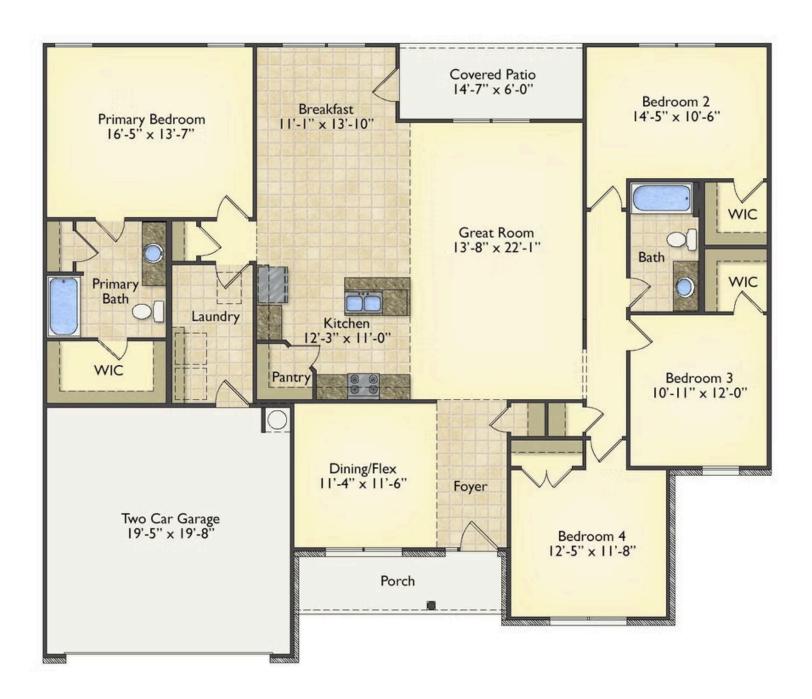

## Lexington Lee

\$249,990

**5 Exterior Styles Available** 

\_ 2,054+ Sq. Ft.

📥 4 Bedrooms

2 Bathrooms

2 Car Garage

Welcome home to the Lexington where timeless elegance, contemporary Southern comfort and flexibility are perfectly combined. This popular plan is designed for laid-back living, and provides space to work from home, room to accommodate in-laws and entertain guests and it could all be yours.

Imagine gathering with loved ones in the light-filled and spacious family room in an open design that embraces the kitchen and breakfast room. The gourmet kitchen is ready to be customized to suit your needs, plus there's a formal dining room and a covered patio with the freedom to expand and create your dream home.

At the end of the day, you can retire to your private primary suite with a walk-in closet and a primary bath. The three secondary bedrooms have generous closets and there's a central full bath for added convenience. Completing this sensational 2,054 sqft plan is a large laundry room, a flex room which could be your dream study, guest suite or playroom, the choice is all yours when it comes to the