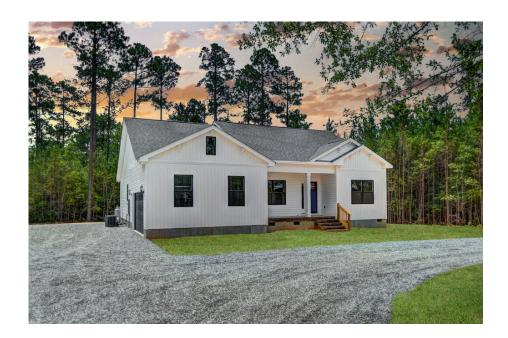

## Lexington Lee

\$249,990

**5 Exterior Styles Available** 

\_ 2,054+ Sq. Ft.

📥 4 Bedrooms

2 Bathrooms

2 Car Garage

Welcome home to the Lexington where timeless elegance, contemporary Southern comfort and flexibility are perfectly combined. This popular plan is designed for laid-back living, and provides space to work from home, room to accommodate in-laws and entertain guests and it could all be yours.