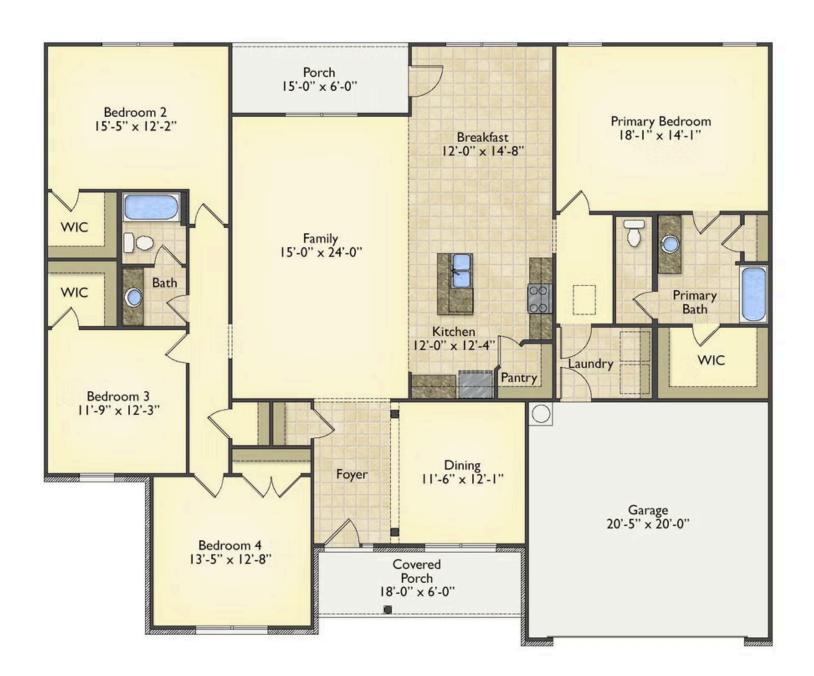

## Inglewood

\$278,990

**2 Exterior Styles Available** 

\_ 2,364+ Sq. Ft.

4 Bedrooms

🚊 2 Bathrooms

**2 Car Garage** 

Call the Inglewood home with its stunning and spacious 4 bedroom and 2 bath design This home is the perfect size for a growing family all while remaining a cozy and relaxing environment for spending the weekends with loved ones. The heart of the home is sure to be the gourmet kitchen beautifully designed to overlook the spacious great room and breakfast room. The Inglewood offers a covered rear porch that could be used for entertaining or for enjoying a quiet evening after dinner. The primary bedroom features a large walk-in closet and primary bath that comes with a tub and separate shower. The optional 4th bedroom can be left as a bedroom or turned into a library, office, or even a playroom for the kids. There is not a detail overlooked in the Inglewood as it is designed to meet your needs and is customizable to create your own dream home!

## Inglewood