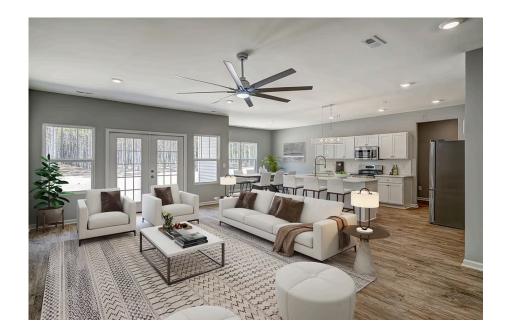

## Inglewood

\$278,990

**2 Exterior Styles Available** 

\_ 2,364+ Sq. Ft.

4 Bedrooms

🚊 2 Bathrooms

**2 Car Garage** 

Call the Inglewood home with its stunning and spacious 4 bedroom and 2 bath design This home is the perfect size for a growing family all while remaining a cozy and relaxing environment for spending the weekends with loved ones. The heart of the home is sure to be the gourmet kitchen beautifully designed to overlook the spacious great room and breakfast room. The Inglewood offers a covered rear porch that could be used for entertaining or for enjoying a quiet evening after dinner. The primary bedroom features a large walk-in closet and primary bath that comes with a tub and separate shower. The optional 4th bedroom can be left as a bedroom or turned into a library, office, or even a playroom for the kids. There is not a detail overlooked in the Inglewood as it is designed to meet your needs and is customizable to create your own dream home!