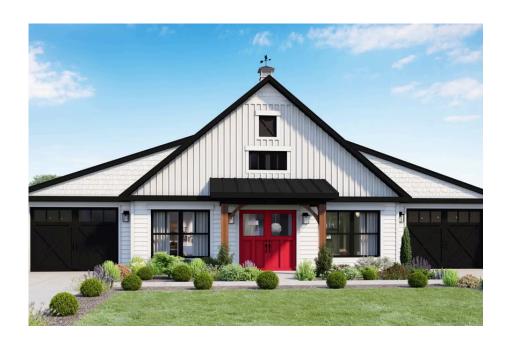

## Hidden Valley Barndominium

Priced From \$206,990

**1 Exterior Styles Available** 

பு 1,568+ Sq. Ft.

3 Bedrooms

2 Bathrooms

**2 Car Garage** 

The Hidden Valley is a charming barndominium design that combines cozy living with modern convenience. With 1,568 square feet of heated space, this design features an open-concept layout that seamlessly connects the family room, kitchen, and dining area. It's a perfect setup for both everyday living and hosting gatherings with loved ones. The home portion of this barndominium is part of our Design By U series, meaning that the home's floorplan can be easily modified with additional bedrooms and bathrooms, depending on you and your family's needs.

This thoughtfully crafted plan also offers flexible options for attached garages, so you can customize the home to fit your needs. These are designed as 12' x 34' so more of a traditional garage, but with plenty of space. This particular plan has 9' doors on each side. The flexibility of this plan is also evident in many ways, not only can the home itself be essentially "whatever you want", the side garages can be removed for just a simple Farmhouse, or you could choose one on the left side of the home and convert the right side to an inviting porch, or even consider an In-Law Suite? The functionality and choices are endless. The inviting front porch adds a warm, welcoming touch, making it easy to imagine relaxing evenings and quality time spent outdoors. The Hidden Valley is more than a house—it's a place to call home.

## Hidden Valley Barndominium

All square footage is approximate. Renderings are artist's conceptions and may vary slightly from the actual home. Homes may be built in reverse of plans shown, depending on site conditions. Minor architectural changes may be made occasionally at the option of the builder. Please contact your Sales Consultant for details.