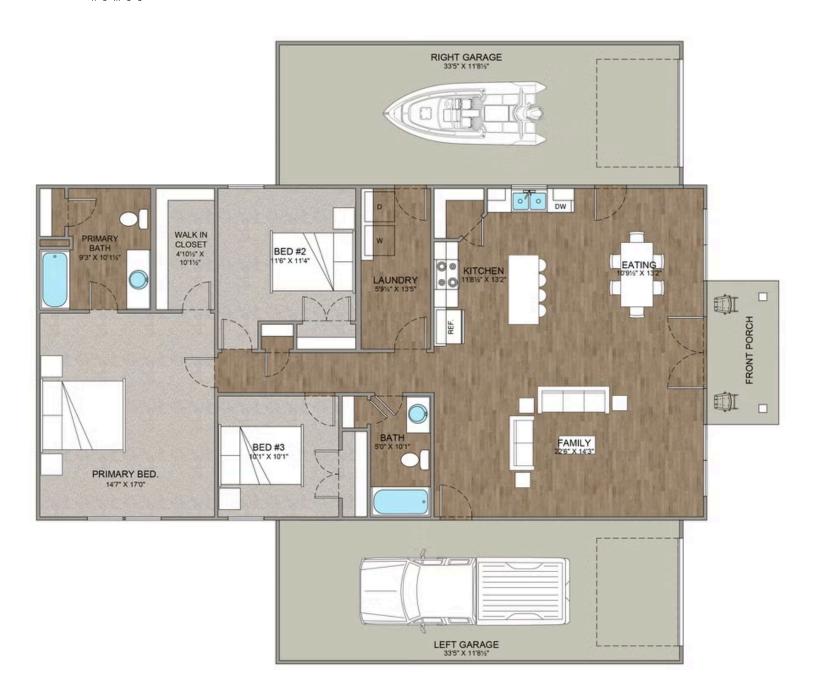

## Hidden Valley Barndominium

Priced From \$206,990

**1 Exterior Styles Available** 

பு 1,568+ Sq. Ft.

3 Bedrooms

2 Bathrooms

**2 Car Garage** 

The Hidden Valley is a charming barndominium design that combines cozy living with modern convenience. With 1,568 square feet of heated space, this design features an open-concept layout that seamlessly connects the family room, kitchen, and dining area. It's a perfect setup for both everyday living and hosting gatherings with loved ones. The home portion of this barndominium is part of our Design By U series, meaning that the home's floorplan can be easily modified with additional bedrooms and bathrooms, depending on you and your family's needs.

This thoughtfully crafted plan also offers flexible options for attached garages, so you can customize the home to fit your needs. These are designed as 12' x 34' so more of a traditional garage, but with plenty of space. This particular plan has 9' doors on each side. The flexibility of this plan is also evident in many ways, not only can the home itself be essentially "whatever you want", the side garages can be removed for just a simple Farmhouse, or you could choose one on the left side of the home and convert the right side to an inviting porch, or even consider an In-Law Suite? The functionality and choices are endless. The inviting front porch adds a warm, welcoming touch, making it easy to imagine relaxing evenings and quality time spent outdoors. The Hidden Valley is more than a house—it's a place to call home.