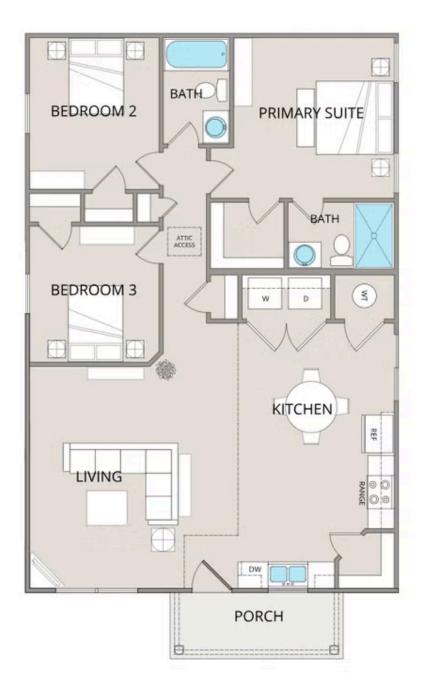

## Faison

\$166,990

**1 Exterior Styles Available** 

\_ 1,176+ Sq. Ft.

3 Bedrooms

🚊 2 Bathrooms

The **Faison** is a warm and inviting one-story home designed for modern living. With a bright, open layout, this home makes it easy to transition from one space to the next. Offering **three bedrooms and two full bathrooms**, the Faison provides both flexibility and functionality for growing families, couples, or individuals looking for a thoughtfully designed space.

At the heart of the home, the **spacious great room** seamlessly connects to the **eat-in kitchen**, creating the perfect space for gathering and entertaining. The kitchen features **upgraded cabinetry**, **granite countertops**, **stainless steel appliances**, **and a stylish pull-out faucet**, blending both beauty and practicality. Natural light fills the living areas, enhancing the warm and welcoming atmosphere.

The **primary bedroom** is designed with privacy in mind, featuring a **walk-in closet** and an **upgraded en-suite bathroom** with a fiberglass shower, raised-height vanity, and sleek finishes. Two additional bedrooms provide extra space for family, guests, or a home office.

With options to **add a garage or a covered porch**, you can customize the Faison to fit your lifestyle. Whether you're sipping coffee while watching the sunrise or creating your dream kitchen for entertaining, this home is designed to adapt to your needs. Stylish interior touches, including upgraded baseboards, custom door options, and coordinated hardware, bring a polished look to every corner.

The **Faison** floorplan is the perfect blend of comfort, style, and functionality—ready to become the home you've always envisioned.

All square footage is approximate. Renderings are artist's conceptions and may vary slightly from the actual home. Homes may be built in reverse of plans shown, depending on site conditions. Minor architectural changes may be made occasionally at the option of the builder. Please contact your Sales Consultant for details.