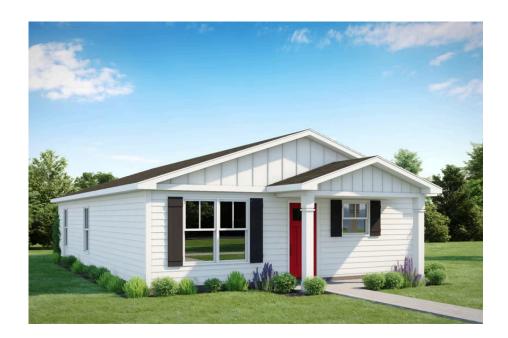

## Faison

\$166,990

**1 Exterior Styles Available** 

\_ 1,176+ Sq. Ft.

3 Bedrooms

🚊 2 Bathrooms

The **Faison** is a warm and inviting one-story home designed for modern living. With a bright, open layout, this home makes it easy to transition from one space to the next. Offering **three bedrooms and two full bathrooms**, the Faison provides both flexibility and functionality for growing families, couples, or individuals looking for a thoughtfully designed space.

At the heart of the home, the **spacious great room** seamlessly connects to the **eat-in kitchen**, creating the perfect space for gathering and entertaining. The kitchen features **upgraded cabinetry**, **granite countertops**, **stainless steel appliances**, **and a stylish pull-out faucet**, blending both beauty and practicality. Natural light fills the living areas, enhancing the warm and welcoming atmosphere.

The **primary bedroom** is designed with privacy in mind, featuring a **walk-in closet** and an **upgraded en-suite bathroom** with a fiberglass shower, raised-height vanity, and sleek finishes. Two additional bedrooms provide extra space for family, guests, or a home office.

With options to **add a garage or a covered porch**, you can customize the Faison to fit your lifestyle. Whether you're sipping coffee while watching the sunrise or creating your dream kitchen for entertaining, this home is designed to adapt to your needs. Stylish interior touches, including upgraded baseboards, custom door options, and coordinated hardware, bring a polished look to every corner.

The **Faison** floorplan is the perfect blend of comfort, style, and functionality—ready to become the home you've always envisioned.

All square footage is approximate. Renderings are artist's conceptions and may vary slightly from the actual home. Homes may be built in reverse of plans shown, depending on site conditions. Minor architectural changes may be made occasionally at the option of the builder. Please contact your Sales Consultant for details.