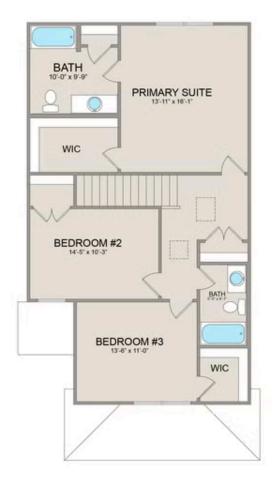

On the second floor, you'll find a spacious primary suite complete with a large walk-in closet for ample storage. Additionally, two more bedrooms offer plenty of room for family or guests, each equipped with its own spacious closet.

## Conway

MAIN UPPER