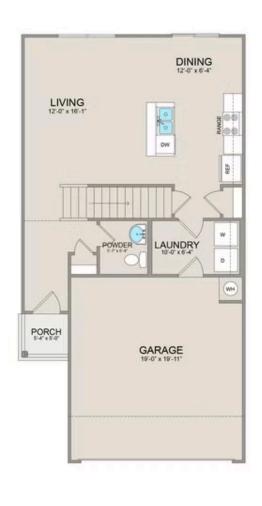

Step inside to discover the inviting main floor, featuring an open-concept layout seamlessly blending the living, dining, and kitchen areas. Adjacent to the kitchen lies a convenient laundry room and a half bathroom, adding practicality to everyday living.

On the second floor, you'll find a spacious primary suite complete with a large walk-in closet for ample storage. Additionally, two more bedrooms offer plenty of room for family or guests, each equipped with its own spacious closet.

## Conway

MAIN UPPER