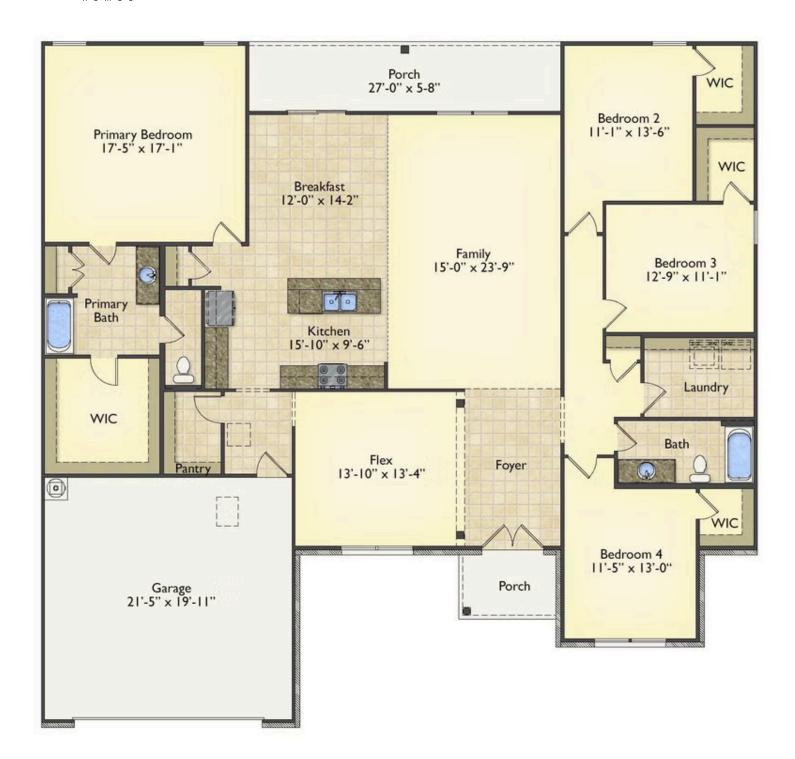

## Brunswick

\$295,990

**3 Exterior Styles Available** 

\_ 2,525+ Sq. Ft.

**4 Bedrooms** 

2 Bathrooms

**2 Car Garage** 

Say hello to your very own dream home. The Brunswick is a stunning 4 bedroom, 2 bath home bursting with possibility. Picture yourself winding down in your spacious primary suite and slipping into a bubble bath in your private primary bathroom. Looking for an office at home or need an extra room for visiting guests? This versatile split-bedroom plan has an optional 5th room for that and more! Spend your morning enjoying a cup of Joe from your breakfast bar in your large eat in kitchen with an island and later enjoy a quiet evening on your covered porch out back. If you can dream it, we can create it.

## **Brunswick**

All square footage is approximate. Renderings are artist's conceptions and may vary slightly from the actual home. Homes may be built in reverse of plans shown, depending on site conditions. Minor architectural changes may be made occasionally at the option of the builder. Please contact your Sales Consultant for details.