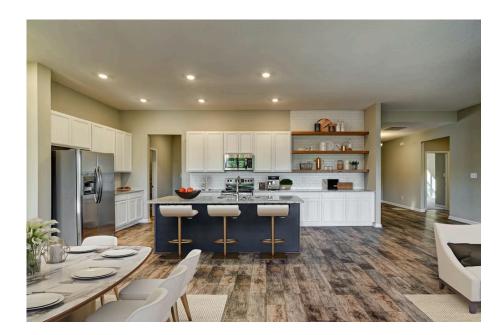

## Brunswick

\$295,990

**3 Exterior Styles Available** 

\_ 2,525+ Sq. Ft.

**4 Bedrooms** 

2 Bathrooms

**2 Car Garage** 

Say hello to your very own dream home. The Brunswick is a stunning 4 bedroom, 2 bath home bursting with possibility. Picture yourself winding down in your spacious primary suite and slipping into a bubble bath in your private primary bathroom. Looking for an office at home or need an extra room for visiting guests? This versatile split-bedroom plan has an optional 5th room for that and more! Spend your morning enjoying a cup of Joe from your breakfast bar in your large eat in kitchen with an island and later enjoy a quiet evening on your covered porch out back. If you can dream it, we can create it.