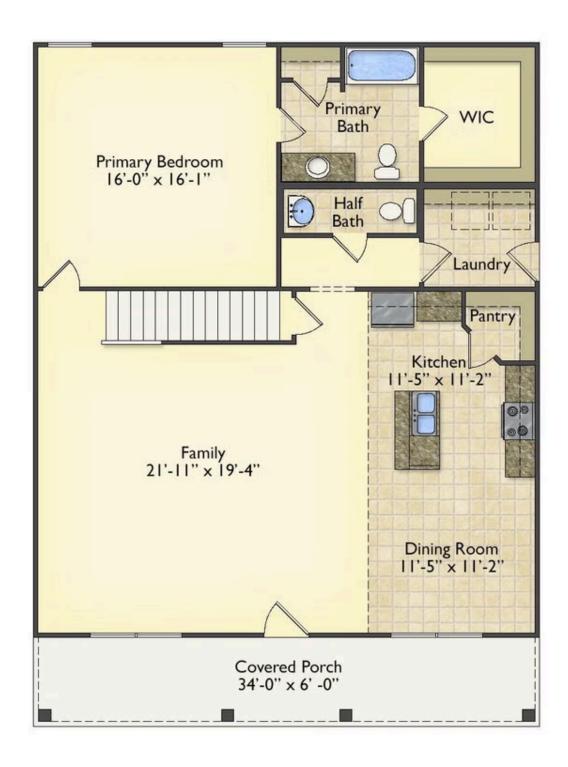

## Beaufort

\$258,990

**3 Exterior Styles Available** 

\_ 1,988+ Sq. Ft.

3 Bedrooms

🗎 2.5 Bathrooms

The Beaufort is a spectacular plan for those who are looking for elegance and comfort. From the high ceilings and open layout design to the abundance of natural light, no detail has been overlooked in the creation of this stunning home. Everyday life is sure to revolve around the open kitchen, dining, and great room. Here you can gather with loved ones and host guests as you cook up a nice comfort food meal in the large gourmet kitchen with an island is a perfect for gathering family and friends.

The layout extends to the second-floor bonus room which could be used to fit any of your needs, whether you're envisioning a home office, a playroom or a second living area. There is plenty of space for everyone to spread out and relax with three spacious bedrooms and 2.5 baths. At the end of your day, you can retire to your luxe primary suite with your large private bath that includes a shower/tub combo. As you might expect, the list of extra features is long and impressive. Add a covered front porch to enjoy time outdoors with a refreshing glass of lemonade! The options are endless with The Beaufort.