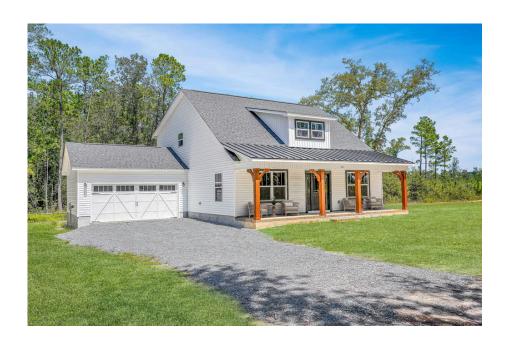

## Beaufort

\$258,990

**3 Exterior Styles Available** 

\_ 1,988+ Sq. Ft.

3 Bedrooms

🗎 2.5 Bathrooms

The Beaufort is a spectacular plan for those who are looking for elegance and comfort. From the high ceilings and open layout design to the abundance of natural light, no detail has been overlooked in the creation of this stunning home. Everyday life is sure to revolve around the open kitchen, dining, and great room. Here you can gather with loved ones and host guests as you cook up a nice comfort food meal in the large gourmet kitchen with an island is a perfect for gathering family and friends.

The layout extends to the second-floor bonus room which could be used to fit any of your needs, whether you're envisioning a home office, a playroom or a second living area. There is plenty of space for everyone to spread out and relax with three spacious bedrooms and 2.5 baths. At the end of your day, you can retire to your luxe primary suite with your large private bath that includes a shower/tub combo. As you might expect, the list of extra features is long and impressive. Add a covered front porch to enjoy time outdoors with a refreshing glass of lemonade! The options are endless with The Beaufort.