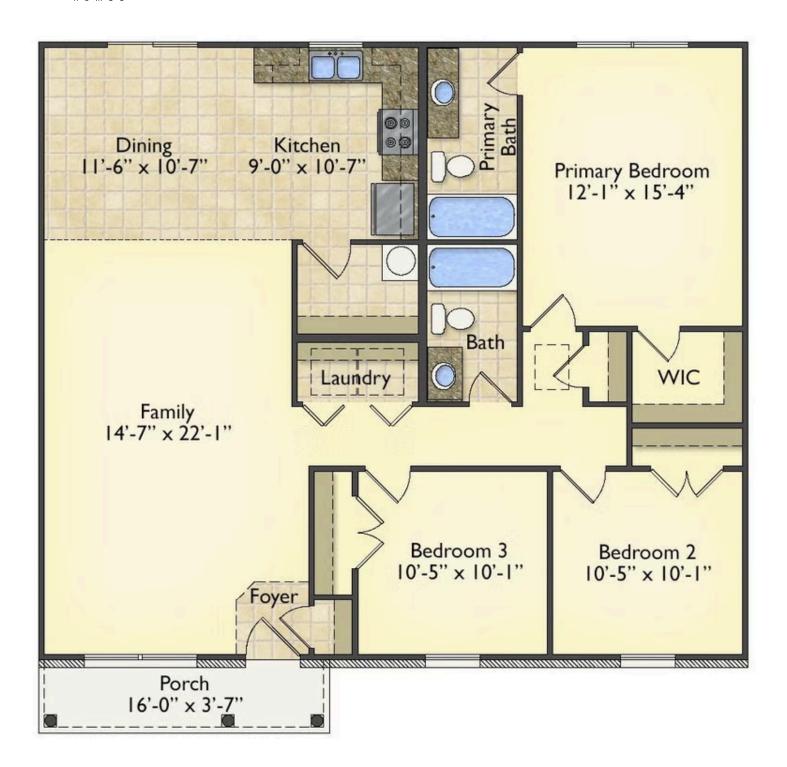

## Tynedale

\$162,990

**2 Exterior Styles Available** 

\_ 1,326+ Sq. Ft.

3 Bedrooms

🗦 2 Bathrooms

This charming floor plan creates the perfect space for spending the night in and relaxing, or entertaining family and loved ones. The Tynedale offers 3 bedrooms and 2 bathrooms including a primary suite with a stunning bathroom and walk-in closet. The heart of the home is the great room with a vaulted ceiling that opens up to a beautiful kitchen and dining room. Add a covered porch to enjoy summer night grilling out with family and loved ones or create a storage space with the option to add a garage. This floor plan is customizable to meet your needs and fulfill all your dreams.

## Tynedale Cumberland