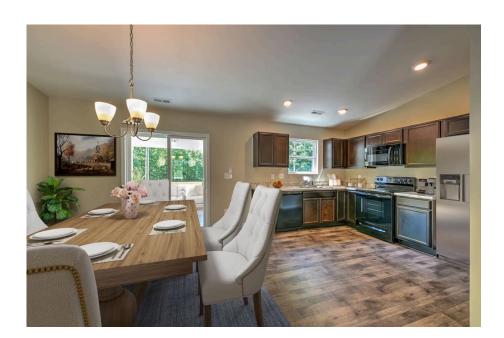

## Tynedale

\$162,990

**2 Exterior Styles Available** 

\_ 1,326+ Sq. Ft.

3 Bedrooms

🗦 2 Bathrooms

This charming floor plan creates the perfect space for spending the night in and relaxing, or entertaining family and loved ones. The Tynedale offers 3 bedrooms and 2 bathrooms including a primary suite with a stunning bathroom and walk-in closet. The heart of the home is the great room with a vaulted ceiling that opens up to a beautiful kitchen and dining room. Add a covered porch to enjoy summer night grilling out with family and loved ones or create a storage space with the option to add a garage. This floor plan is customizable to meet your needs and fulfill all your dreams.