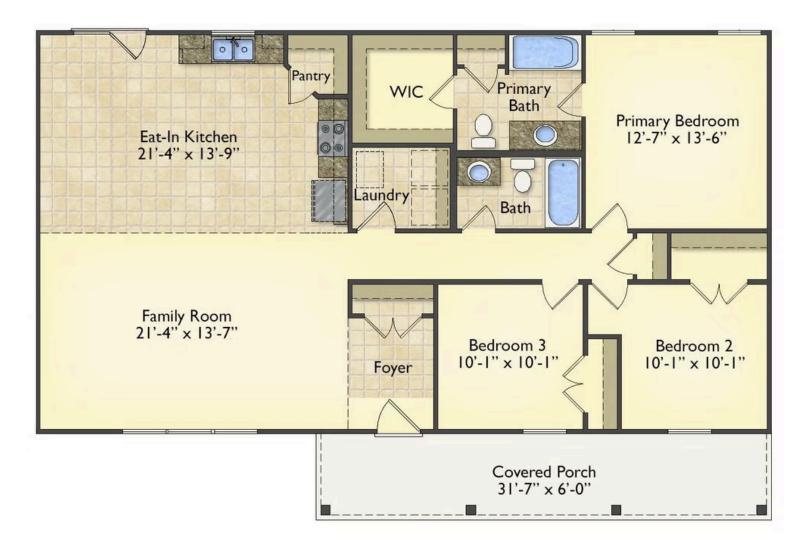

## Southport Cumberland

All square footage is approximate. Renderings are artist's conceptions and may vary slightly from the actual home. Homes may be built in reverse of plans shown, depending on site conditions. Minor architectural changes may be made occasionally at the option of the builder. Please contact your Sales Consultant for details.