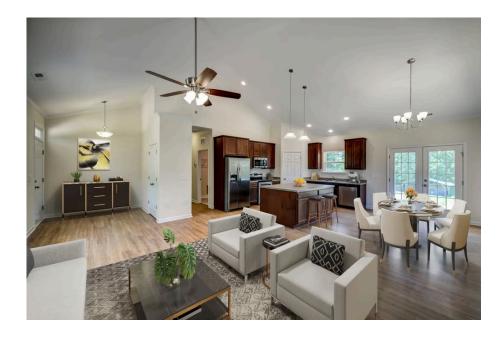

## Priced From **\$176,990**

**4 Exterior Styles Available** 

- \_ 1,428+ Sq. Ft.
- Bedrooms
- 💮 2 Bathrooms

If you're looking for Southern charm and comfortable living, the Southport is the perfect fit! This beautiful plan was designed with you in mind whether you're relaxing at the end of the day or gathering with family and loved ones for an evening of fun and games. There are 3 bedrooms and 2 bathrooms throughout this cozy floor plan. The heart of the home is sure to be the large eat in kitchen with optional island that opens up to the beautiful great room. This is the perfect space for entertaining, or relaxing and watching the game. The covered front porch is the perfect spot to catch up with conversation on a sunny summer day with a cool pitcher of sweet tea. At the end of the day, retire to the primary suite where you can enjoy a luxurious primary bath and walk-in closet. This floor plan is the perfect fit for your Southern farmhouse dreams and can be customized to fulfill all your needs!