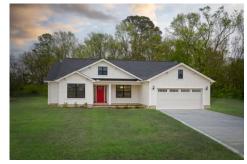

## Richfield Cumberland

\$224,990

**3 Exterior Styles Available** 

பு 1,877+ Sq. Ft.

4 Bedrooms

2 Bathrooms

**2 Car Garage** 

The Richfield has something for everyone! This lovely home offers 4 bedrooms and 2 baths with endless options to create your dream home. The openness of the Kitchen with large island, breakfast nook, and family room was specifically designed to keep everyone together. Savor relaxed yet special meals in your formal dining room or reinvent the space into a 5th bedroom for those out of town guests. The master retreat complete with a walk in closet is secluded from the other three bedrooms for privacy. A shortage of storage space is a problem of the past with walk in closets in each of the 4 bedrooms in this home. A covered front porch, 2 car garage, and separate laundry room are just a few of the reasons to make the Richfield your very own dream home.

Classic Craftsman Farmhouse

All square footage is approximate. Renderings are artist's conceptions and may vary slightly from the actual home. Homes may be built in reverse of plans shown, depending on site conditions. Minor architectural changes may be made occasionally at the option of the builder. Please contact your Sales Consultant for details.