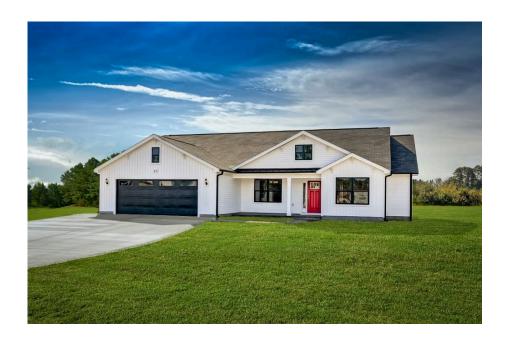

## Richfield Cumberland

\$224,990

**3 Exterior Styles Available** 

பு 1,877+ Sq. Ft.

4 Bedrooms

2 Bathrooms

**2 Car Garage** 

The Richfield has something for everyone! This lovely home offers 4 bedrooms and 2 baths with endless options to create your dream home. The openness of the Kitchen with large island, breakfast nook, and family room was specifically designed to keep everyone together. Savor relaxed yet special meals in your formal dining room or reinvent the space into a 5th bedroom for those out of town guests. The master retreat complete with a walk in closet is secluded from the other three bedrooms for privacy. A shortage of storage space is a problem of the past with walk in closets in each of the 4 bedrooms in this home. A covered front porch, 2 car garage, and separate laundry room are just a few of the reasons to make the Richfield your very own dream home.

Classic Craftsman Farmhouse

All square footage is approximate. Renderings are artist's conceptions and may vary slightly from the actual home. Homes may be built in reverse of plans shown, depending on site conditions. Minor architectural changes may be made occasionally at the option of the builder. Please contact your Sales Consultant for details.