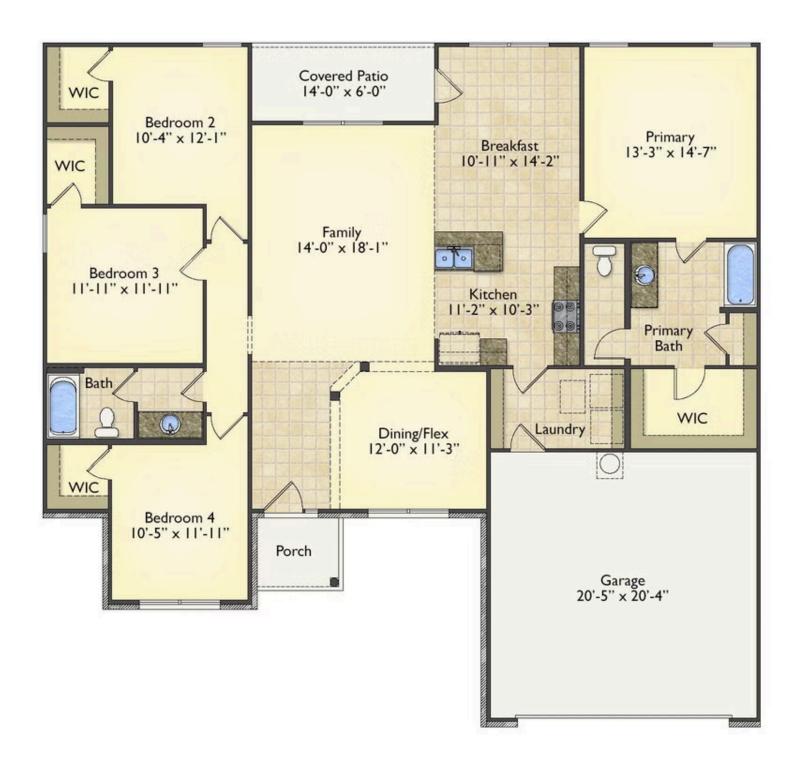

## Richfield Cumberland

\$224,990

**3 Exterior Styles Available** 

பு 1,877+ Sq. Ft.

4 Bedrooms

2 Bathrooms

**2 Car Garage** 

The Richfield has something for everyone! This lovely home offers 4 bedrooms and 2 baths with endless options to create your dream home. The openness of the Kitchen with large island, breakfast nook, and family room was specifically designed to keep everyone together. Savor relaxed yet special meals in your formal dining room or reinvent the space into a 5th bedroom for those out of town guests. The master retreat complete with a walk in closet is secluded from the other three bedrooms for privacy. A shortage of storage space is a problem of the past with walk in closets in each of the 4 bedrooms in this home. A covered front porch, 2 car garage, and separate laundry room are just a few of the reasons to make the Richfield your very own dream home.