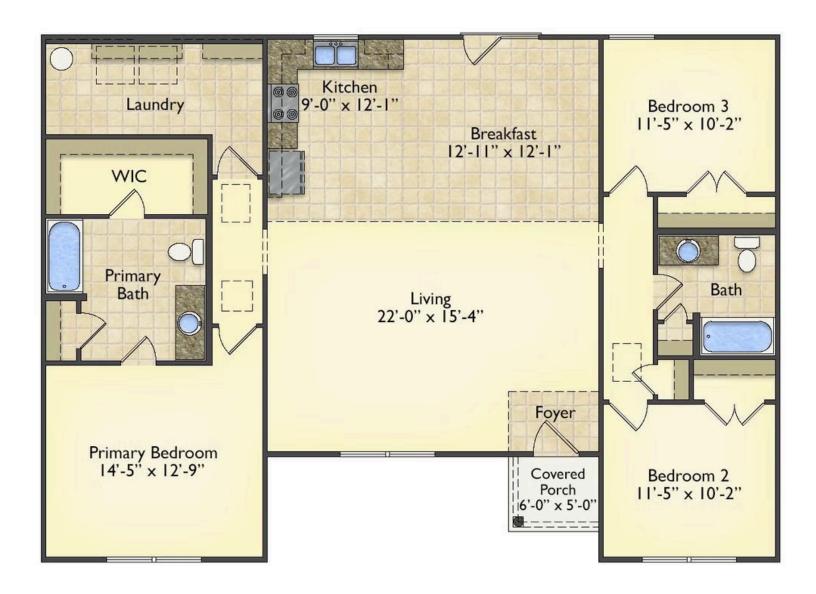

## Pinehurst Cumberland

\$174,990

**3 Exterior Styles Available** 

பு 1,561+ Sq. Ft.

3 Bedrooms

🗎 2 Bathrooms

This beautiful home features a spacious and open layout that's perfect for families and those who love to entertain. With three cozy bedrooms and two bathrooms, you'll have plenty of space to relax and unwind after a long day. The open design seamlessly connects the family room with the kitchen, creating a warm and inviting atmosphere that's perfect for gathering with loved ones.

Whether you're hosting a family dinner or just hanging out with friends, this floor plan is perfect for you. You can customize the Pinehurst to meet your needs and create the home of your dream!

Classic Craftsman Farmhouse