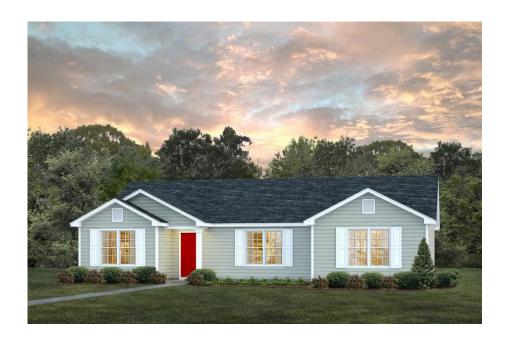

## Pinehurst Cumberland

\$174,990

**3 Exterior Styles Available** 

பு 1,561+ Sq. Ft.

3 Bedrooms

🗎 2 Bathrooms

This beautiful home features a spacious and open layout that's perfect for families and those who love to entertain. With three cozy bedrooms and two bathrooms, you'll have plenty of space to relax and unwind after a long day. The open design seamlessly connects the family room with the kitchen, creating a warm and inviting atmosphere that's perfect for gathering with loved ones.

Whether you're hosting a family dinner or just hanging out with friends, this floor plan is perfect for you. You can customize the Pinehurst to meet your needs and create the home of your dream!

Classic Craftsman Farmhouse