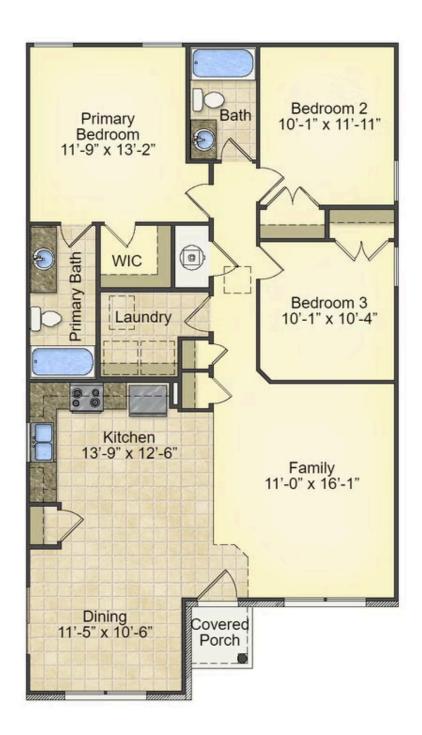

## Pine Cumberland

\$158,990

**3 Exterior Styles Available** 

\_ 1,260+ Sq. Ft.

3 Bedrooms

🗎 2 Bathrooms

This charming floor plan creates the perfect space for relaxing and watching the game, or hosting an evening with family and loved ones. Just imagine coming home and enjoying a warm summer evening from the comfort of your front porch. The Pine offers 3 bedrooms and 2 bathrooms including a primary suite with a beautiful bathroom and walk-in closet. The spacious great room opens up to the dining room and kitchen with an optional kitchen island that creates the perfect place to spend an evening with the kids or hosting game night with your friends. This floor plan is customizable to meet your needs and fulfill all your dreams.