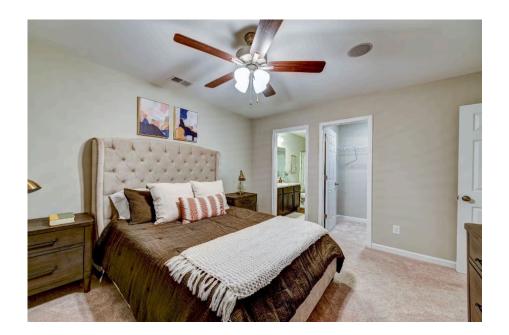

## Pine Cumberland

\$158,990

**3 Exterior Styles Available** 

\_ 1,260+ Sq. Ft.

3 Bedrooms

🗎 2 Bathrooms

This charming floor plan creates the perfect space for relaxing and watching the game, or hosting an evening with family and loved ones. Just imagine coming home and enjoying a warm summer evening from the comfort of your front porch. The Pine offers 3 bedrooms and 2 bathrooms including a primary suite with a beautiful bathroom and walk-in closet. The spacious great room opens up to the dining room and kitchen with an optional kitchen island that creates the perfect place to spend an evening with the kids or hosting game night with your friends. This floor plan is customizable to meet your needs and fulfill all your dreams.