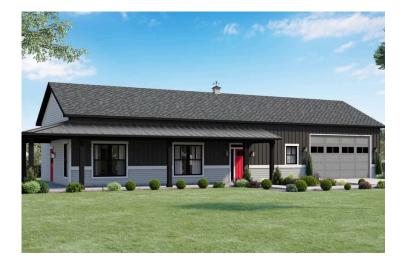

## Mustang Ranch Barndominium

## Priced From **\$258,990**

**1 Exterior Styles Available** 

- \_ 1,400+ Sq. Ft.
- 📇 2 Bedrooms
- 💮 2 Bathrooms
- 📇 2 Car Garage

The Mustang Ranch is a beautiful barndominium offering 1,400 square feet of heated living space, complete with 2 bedrooms and 2 bathrooms. The open-concept layout connects the living, dining, and kitchen areas, creating a warm and inviting space perfect for family time and entertaining. The soaring 12-foot ceilings enhance the home's spaciousness and charm. The home portion of this barndominium is part of our Design By U series, meaning that the home's floorplan can be easily modified with additional bedrooms and bathrooms, depending on you and your family's needs. One of the standout features of the Mustang Ranch is its 24' x 28' workspace/garage with an 18' wide door. The 18' door is also 10' high to accommodate a farm tractor, boat or most RV's and it has a 10'x10' garage door on the backside of the space for drive-thru capability!. The ceilings in the workspace/garage are 12' high. Another lifestyle plus is its stunning wraparound porch, offering 509 square feet of outdoor living space. This expansive porch is perfect for relaxing, entertaining, or simply taking in the beauty of your surroundings. With its blend of practicality and style, the Mustang Ranch is an ideal choice for those dreaming of a cozy and functional home. Home plan photo may showcase choice flooring options.

## **Mustang Ranch Barndominium**

Cumberland

All square footage is approximate. Renderings are artist's conceptions and may vary slightly from the actual home. Homes may be built in reverse of plans shown, depending on site conditions. Minor architectural changes may be made occasionally at the option of the builder. Please contact your Sales Consultant for details.