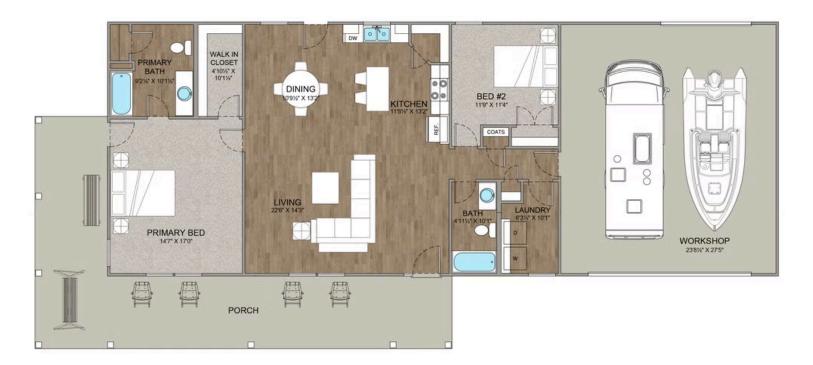

## Priced From **\$258,990**

**1 Exterior Styles Available** 

- \_ 1,400+ Sq. Ft.
- 📇 2 Bedrooms
- 💮 2 Bathrooms
- 📇 2 Car Garage

The Mustang Ranch is a beautiful barndominium offering 1,400 square feet of heated living space, complete with 2 bedrooms and 2 bathrooms. The open-concept layout connects the living, dining, and kitchen areas, creating a warm and inviting space perfect for family time and entertaining. The soaring 12-foot ceilings enhance the home's spaciousness and charm. The home portion of this barndominium is part of our Design By U series, meaning that the home's floorplan can be easily modified with additional bedrooms and bathrooms, depending on you and your family's needs. One of the standout features of the Mustang Ranch is its 24' x 28' workspace/garage with an 18' wide door. The 18' door is also 10' high to accommodate a farm tractor, boat or most RV's and it has a 10'x10' garage door on the backside of the space for drive-thru capability!. The ceilings in the workspace/garage are 12' high. Another lifestyle plus is its stunning wraparound porch, offering 509 square feet of outdoor living space. This expansive porch is perfect for relaxing, entertaining, or simply taking in the beauty of your surroundings. With its blend of practicality and style, the Mustang Ranch is an ideal choice for those dreaming of a cozy and functional home. Home plan photo may showcase choice flooring options.