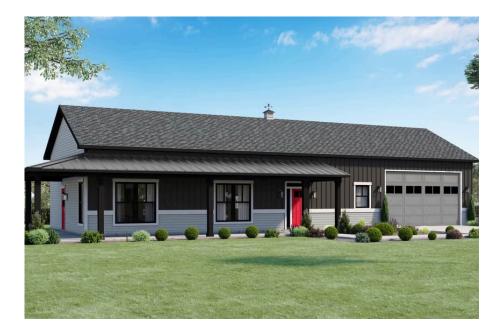

## Mustang Ranch Barndominium

## Priced From **\$258,990**

**1 Exterior Styles Available** 

- \_ 1,400+ Sq. Ft.
- 📇 2 Bedrooms
- 💮 2 Bathrooms
- 📇 2 Car Garage

The Mustang Ranch is a beautiful barndominium offering 1,400 square feet of heated living space, complete with 2 bedrooms and 2 bathrooms. The open-concept layout connects the living, dining, and kitchen areas, creating a warm and inviting space perfect for family time and entertaining. The soaring 12-foot ceilings enhance the home's spaciousness and charm. The home portion of this barndominium is part of our Design By U series, meaning that the home's floorplan can be easily modified with additional bedrooms and bathrooms, depending on you and your family's needs. One of the standout features of the Mustang Ranch is its 24' x 28' workspace/garage with an 18' wide door. The 18' door is also 10' high to accommodate a farm tractor, boat or most RV's and it has a 10'x10' garage door on the backside of the space for drive-thru capability!. The ceilings in the workspace/garage are 12' high. Another lifestyle plus is its stunning wraparound porch, offering 509 square feet of outdoor living space. This expansive porch is perfect for relaxing, entertaining, or simply taking in the beauty of your surroundings. With its blend of practicality and style, the Mustang Ranch is an ideal choice for those dreaming of a cozy and functional home. Home plan photo may showcase choice flooring options.

## **Mustang Ranch Barndominium**

Cumberland

All square footage is approximate. Renderings are artist's conceptions and may vary slightly from the actual home. Homes may be built in reverse of plans shown, depending on site conditions. Minor architectural changes may be made occasionally at the option of the builder. Please contact your Sales Consultant for details.