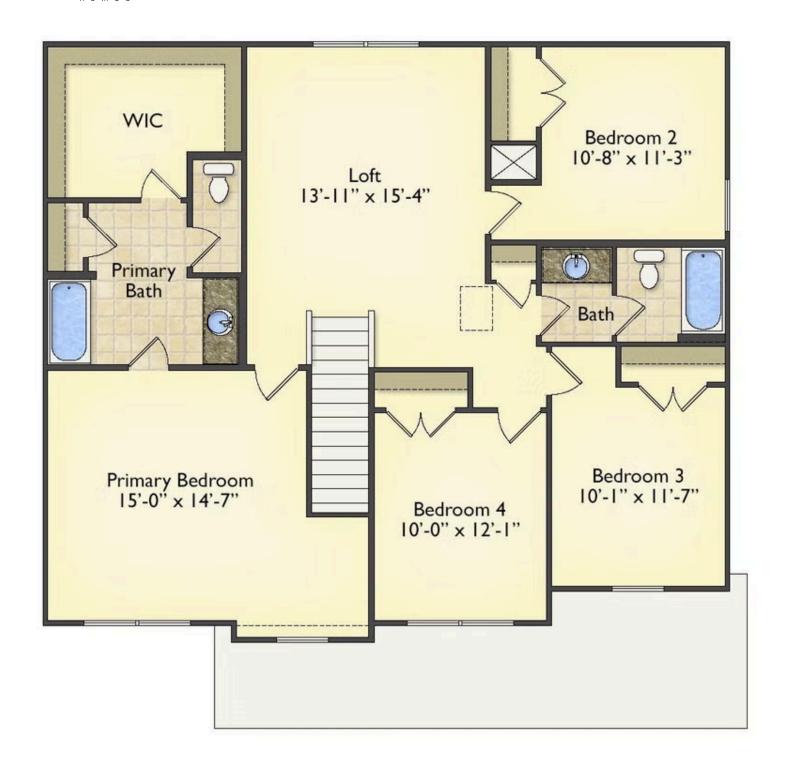

## Montclaire Cumberland

\$259,990

**2 Exterior Styles Available** 

\_ 2,357+ Sq. Ft.

**4 Bedrooms** 

🚊 2.5 Bathrooms

**2 Car Garage** 

The Montclaire was designed with today's busy lifestyle in mind. Wide open living keeps the conversation flowing with a spacious great room open to the eating area and kitchen with plenty of cooking and counter space. A large utility room off the garage keeps the mess in check with a convenient powder room across the hall. After a long day relax and rejuvenate in your large primary suite with primary bath and enough closet space for all of your shoes and his baseball hat collection. The upstairs loft area is the perfect spot for family game night or just a quiet space to finish a book. The best home is the one you don't ever want to leave.

## Montclaire Cumberland