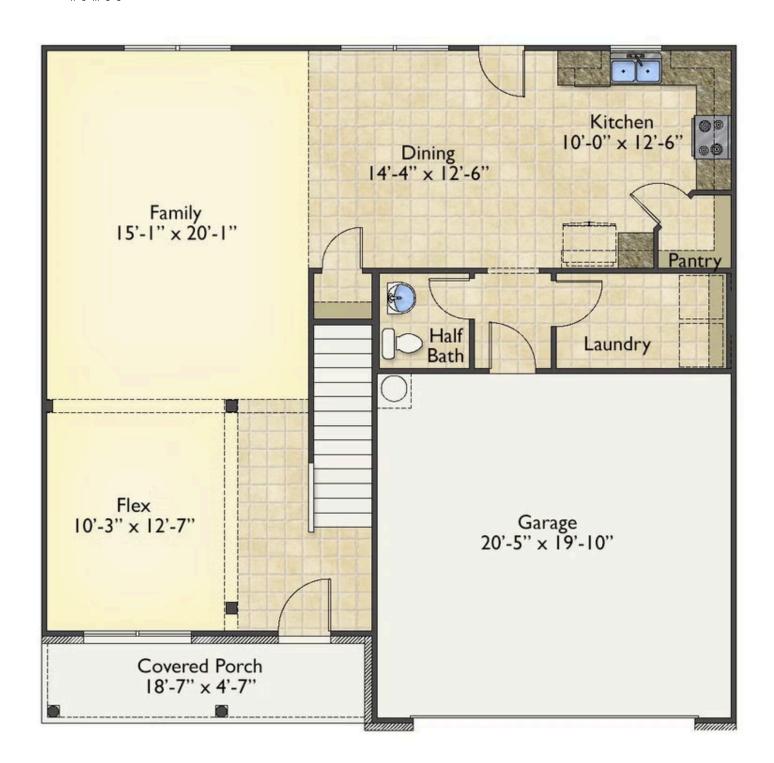

## Montclaire Cumberland

All square footage is approximate. Renderings are artist's conceptions and may vary slightly from the actual home. Homes may be built in reverse of plans shown, depending on site conditions. Minor architectural changes may be made occasionally at the option of the builder. Please contact your Sales Consultant for details.