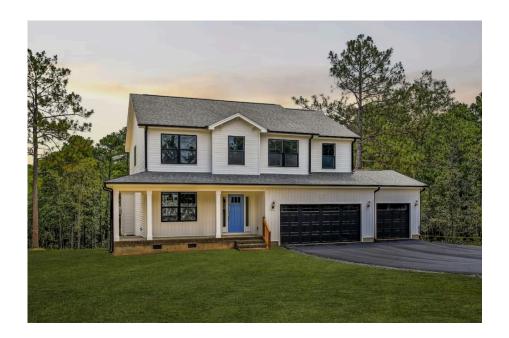

## Montclaire Cumberland

\$259,990

**2 Exterior Styles Available** 

\_ 2,357+ Sq. Ft.

**4 Bedrooms** 

🚊 2.5 Bathrooms

**2 Car Garage** 

The Montclaire was designed with today's busy lifestyle in mind. Wide open living keeps the conversation flowing with a spacious great room open to the eating area and kitchen with plenty of cooking and counter space. A large utility room off the garage keeps the mess in check with a convenient powder room across the hall. After a long day relax and rejuvenate in your large primary suite with primary bath and enough closet space for all of your shoes and his baseball hat collection. The upstairs loft area is the perfect spot for family game night or just a quiet space to finish a book. The best home is the one you don't ever want to leave.

## Montclaire Cumberland