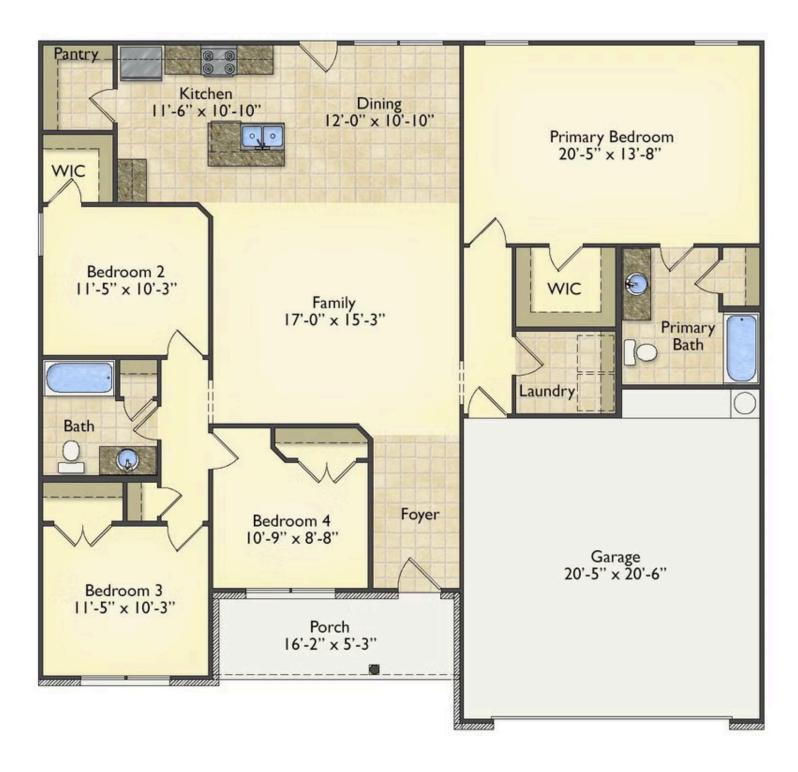

## Priced From **\$213,990**

**3 Exterior Styles Available** 

- ₁,704+ Sq. Ft.
- 📇 4 Bedrooms
- 💮 2 Bathrooms
- 📇 2 Car Garage

The Litchfield is the perfect combination of Southern comfort, elegance, and contemporary living. This gorgeous space was designed for laid-back and relaxing, and provides the perfect space for entertaining family and loved ones. This 4 bedroom, 2 bathroom home was designed with your family in mind. The split bedroom floor plan ensures absolute privacy and includes a spacious primary room with a luxurious primary bath and walk-in closet. The kitchen opens up to the dining room and spacious great room to provide the perfect space for relaxing or gathering with family and loved ones. Choose to add a covered porch to unwind together at the end of the day or watch the sunrise with a cup of joe. The options are endless with this floor plan. Turn the fourth bedroom into a flex room and create your own home office, study, playroom, or whatever you may need at any stage of life. The Litchfield is the perfect plan to customize and create your very own dream home.