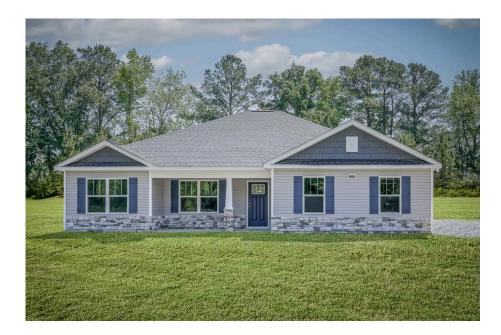

## Litchfield Cumberland

## Priced From **\$213,990**

**3 Exterior Styles Available** 

- ₁,704+ Sq. Ft.
- 📇 4 Bedrooms
- 💮 2 Bathrooms
- 📇 2 Car Garage

The Litchfield is the perfect combination of Southern comfort, elegance, and contemporary living. This gorgeous space was designed for laid-back and relaxing, and provides the perfect space for entertaining family and loved ones. This 4 bedroom, 2 bathroom home was designed with your family in mind. The split bedroom floor plan ensures absolute privacy and includes a spacious primary room with a luxurious primary bath and walk-in closet. The kitchen opens up to the dining room and spacious great room to provide the perfect space for relaxing or gathering with family and loved ones. Choose to add a covered porch to unwind together at the end of the day or watch the sunrise with a cup of joe. The options are endless with this floor plan. Turn the fourth bedroom into a flex room and create your own home office, study, playroom, or whatever you may need at any stage of life. The Litchfield is the perfect plan to customize and create your very own dream home.