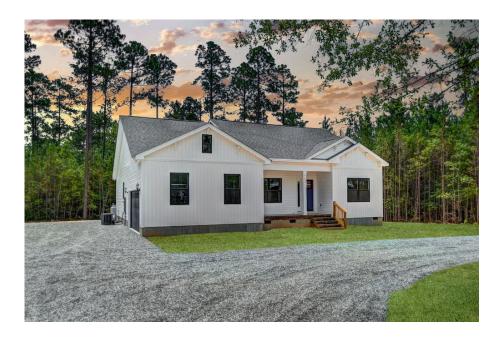

## Lexington Cumberland

Priced From **\$239,990** 

**5 Exterior Styles Available** 

- \_ 2,054+ Sq. Ft.
- 📇 4 Bedrooms
- 💮 2 Bathrooms
- 👝 2 Car Garage

Welcome home to the Lexington where timeless elegance, contemporary Southern comfort and flexibility are perfectly combined. This popular plan is designed for laid-back living, and provides space to work from home, room to accommodate in-laws and entertain guests and it could all be yours.

Imagine gathering with loved ones in the light-filled and spacious family room in an open design that embraces the kitchen and breakfast room. The gourmet kitchen is ready to be customized to suit your needs, plus there's a formal dining room and a covered patio with the freedom to expand and create your dream home.

At the end of the day, you can retire to your private primary suite with a walk-in closet and a primary bath. The three secondary bedrooms have generous closets and there's a central full bath for added convenience. Completing this sensational 2,054 sqft plan is a large laundry room, a flex room which could be your dream study, guest suite or playroom, the choice is all yours when it comes to the