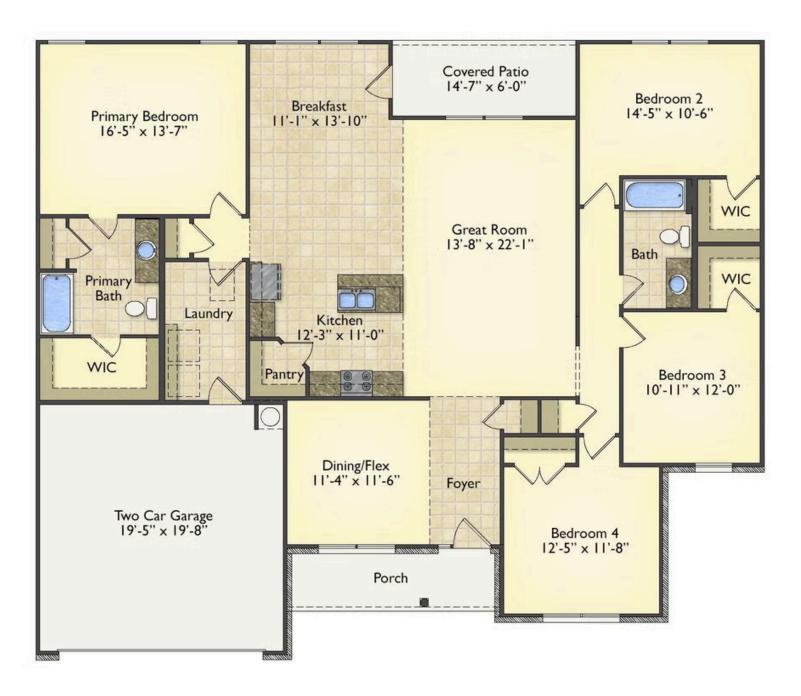

Imagine gathering with loved ones in the light-filled and spacious family room in an open design that embraces the kitchen and breakfast room. The gourmet kitchen is ready to be customized to suit your needs, plus there's a formal dining room and a covered patio with the freedom to expand and create your dream home.

At the end of the day, you can retire to your private primary suite with a walk-in closet and a primary bath. The three secondary bedrooms have generous closets and there's a central full bath for added convenience. Completing this sensational 2,054 sqft plan is a large laundry room, a flex room which could be your dream study, guest suite or playroom, the choice is all yours when it comes to the