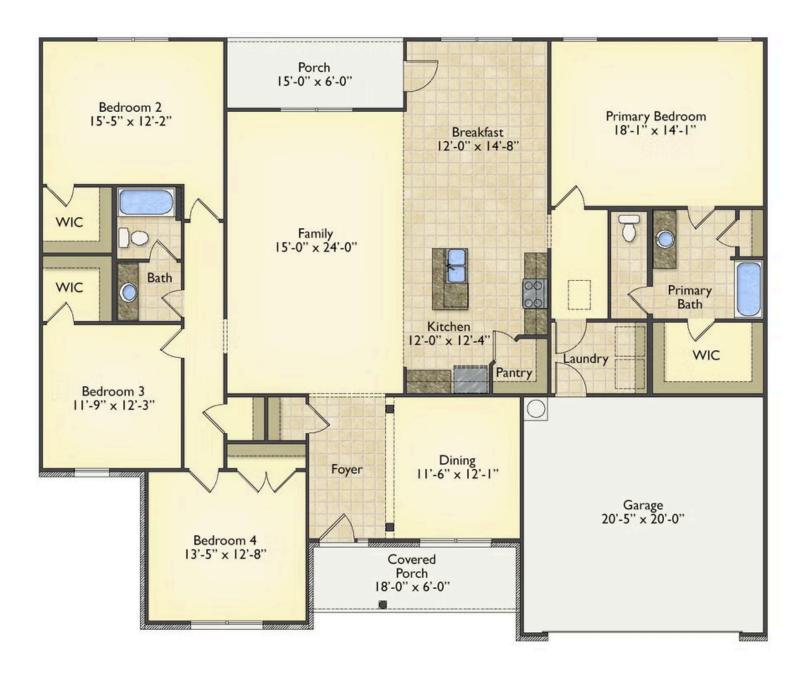

## Priced From **\$269,990**

- 2 Exterior Styles Available
- \_ 2,364+ Sq. Ft.
- 📇 4 Bedrooms
- 💮 2 Bathrooms
- 📇 2 Car Garage

Call the Inglewood home with its stunning and spacious 4 bedroom and 2 bath design This home is the perfect size for a growing family all while remaining a cozy and relaxing environment for spending the weekends with loved ones. The heart of the home is sure to be the gourmet kitchen beautifully designed to overlook the spacious great room and breakfast room. The Inglewood offers a covered rear porch that could be used for entertaining or for enjoying a quiet evening after dinner. The primary bedroom features a large walk-in closet and primary bath that comes with a tub and separate shower. The optional 4th bedroom can be left as a bedroom or turned into a library, office, or even a playroom for the kids. There is not a detail overlooked in the Inglewood as it is designed to meet your needs and is customizable to create your own dream home!