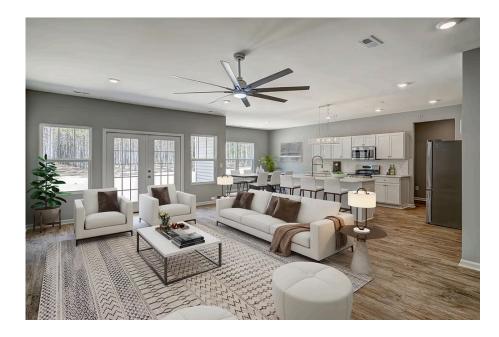

## Priced From **\$269,990**

- 2 Exterior Styles Available
- \_ 2,364+ Sq. Ft.
- 📇 4 Bedrooms
- 💮 2 Bathrooms
- 📇 2 Car Garage

Call the Inglewood home with its stunning and spacious 4 bedroom and 2 bath design This home is the perfect size for a growing family all while remaining a cozy and relaxing environment for spending the weekends with loved ones. The heart of the home is sure to be the gourmet kitchen beautifully designed to overlook the spacious great room and breakfast room. The Inglewood offers a covered rear porch that could be used for entertaining or for enjoying a quiet evening after dinner. The primary bedroom features a large walk-in closet and primary bath that comes with a tub and separate shower. The optional 4th bedroom can be left as a bedroom or turned into a library, office, or even a playroom for the kids. There is not a detail overlooked in the Inglewood as it is designed to meet your needs and is customizable to create your own dream home!