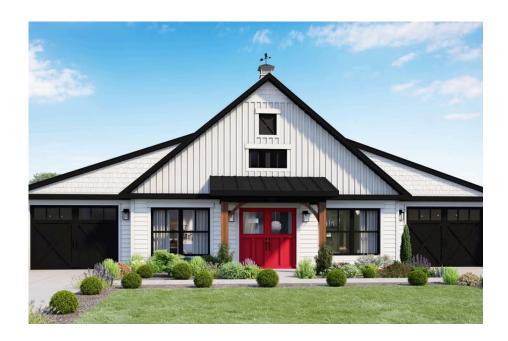

## Hidden Valley Barndominium

Priced From \$202,990

**1 Exterior Styles Available** 

பு 1,568+ Sq. Ft.

3 Bedrooms

2 Bathrooms

2 Car Garage

The Hidden Valley is a charming barndominium design that combines cozy living with modern convenience. With 1,568 square feet of heated space, this design features an open-concept layout that seamlessly connects the family room, kitchen, and dining area. It's a perfect setup for both everyday living and hosting gatherings with loved ones. The home portion of this barndominium is part of our Design By U series, meaning that the home's floorplan can be easily modified with additional bedrooms and bathrooms, depending on you and your family's needs.

This thoughtfully crafted plan also offers flexible options for attached garages, so you can customize the home to fit your needs. These are designed as 12' x 34' so more of a traditional garage, but with plenty of space. This particular plan has 9' doors on each side. The flexibility of this plan is also evident in many ways, not only can the home itself be essentially "whatever you want", the side garages can be removed for just a simple Farmhouse, or you could choose one on the left side of the home and convert the right side to an inviting porch, or even consider an In-Law Suite? The functionality and choices are endless. The inviting front porch adds a warm, welcoming touch, making it easy to imagine relaxing evenings and quality time spent outdoors. The Hidden Valley is more than a house—it's a place to call home.