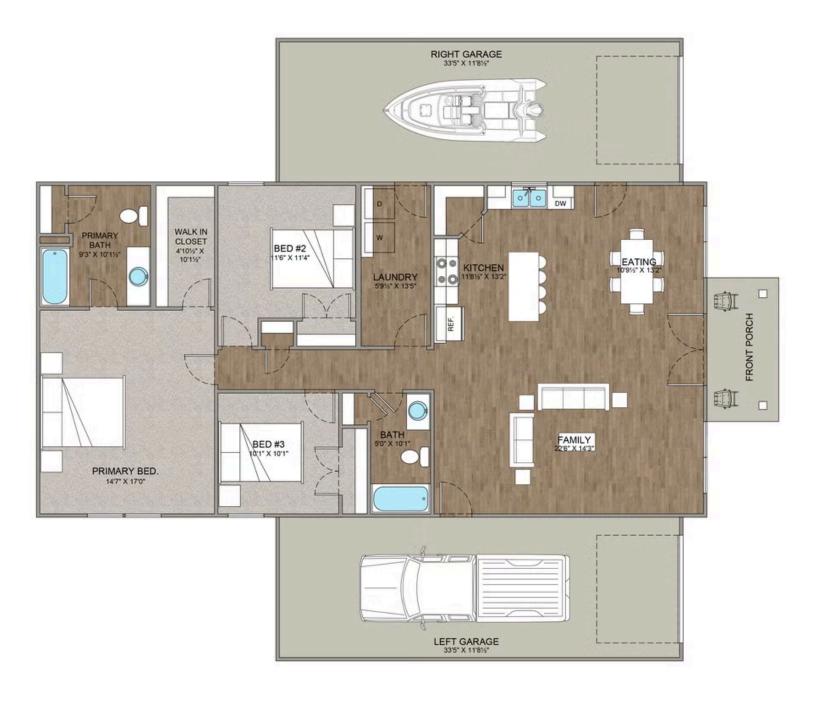

## Hidden Valley Barndominium

Priced From \$202,990

**1 Exterior Styles Available** 

பு 1,568+ Sq. Ft.

3 Bedrooms

2 Bathrooms

2 Car Garage

The Hidden Valley is a charming barndominium design that combines cozy living with modern convenience. With 1,568 square feet of heated space, this design features an open-concept layout that seamlessly connects the family room, kitchen, and dining area. It's a perfect setup for both everyday living and hosting gatherings with loved ones. The home portion of this barndominium is part of our Design By U series, meaning that the home's floorplan can be easily modified with additional bedrooms and bathrooms, depending on you and your family's needs.

This thoughtfully crafted plan also offers flexible options for attached garages, so you can customize the home to fit your needs. These are designed as 12' x 34' so more of a traditional garage, but with plenty of space. This particular plan has 9' doors on each side. The flexibility of this plan is also evident in many ways, not only can the home itself be essentially "whatever you want", the side garages can be removed for just a simple Farmhouse, or you could choose one on the left side of the home and convert the right side to an inviting porch, or even consider an In-Law Suite? The functionality and choices are endless. The inviting front porch adds a warm, welcoming touch, making it easy to imagine relaxing evenings and quality time spent outdoors. The Hidden Valley is more than a house—it's a place to call home.