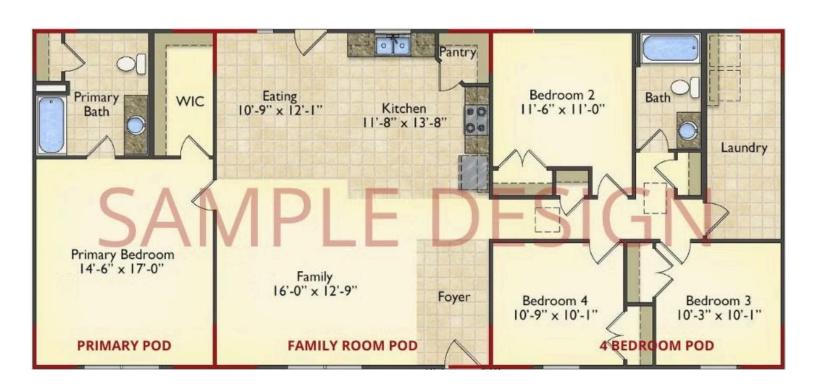

# Call for Price

11 Exterior Styles Available

\_ 983+ Sq. Ft.

📇 1 - 6 Bedrooms

<equation-block> 1 - 3 Bathrooms

DesignByU! Our newest DesignByU Plan System is a unique and cost effective solution with the PRIMARY focus being the ability to Personally Design YOUR Dream Home using our plan pieces or pre-designed home sections. With this DesignByU concept, there are a wide range of plan pieces for you to assemble to create a unique floor plan that best fits YOUR family and YOUR budget. There are hundreds of variations allowing you to piece together your Dream Home!

This method of design is a NEW and Innovative way to personalize your home. No more starting from scratch on a plan or trying to re-configure a singular floorplan to work for your family and budget. Using predesigned and inter-connecting home parts, our DesignByU System gives you the ability to assemble/design the home that you want and the home that is RIGHT for you!