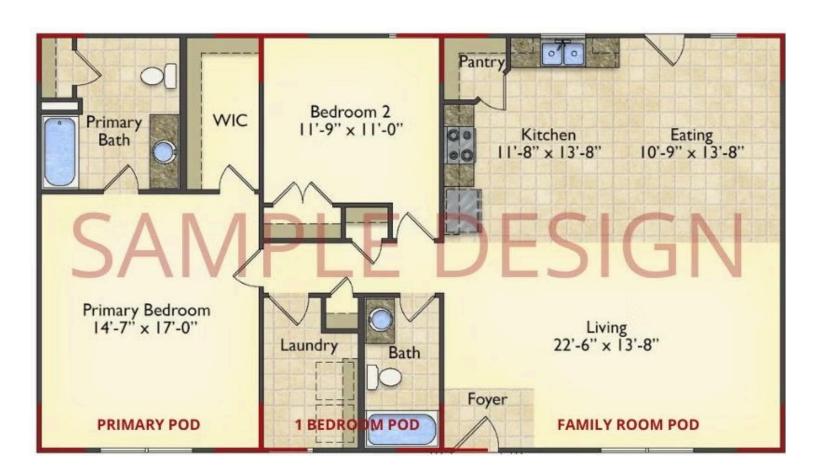

# Call for Price

11 Exterior Styles Available

\_ 983+ Sq. Ft.

📇 1 - 6 Bedrooms

<equation-block> 1 - 3 Bathrooms

DesignByU! Our newest DesignByU Plan System is a unique and cost effective solution with the PRIMARY focus being the ability to Personally Design YOUR Dream Home using our plan pieces or pre-designed home sections. With this DesignByU concept, there are a wide range of plan pieces for you to assemble to create a unique floor plan that best fits YOUR family and YOUR budget. There are hundreds of variations allowing you to piece together your Dream Home!

This method of design is a NEW and Innovative way to personalize your home. No more starting from scratch on a plan or trying to re-configure a singular floorplan to work for your family and budget. Using predesigned and inter-connecting home parts, our DesignByU System gives you the ability to assemble/design the home that you want and the home that is RIGHT for you!