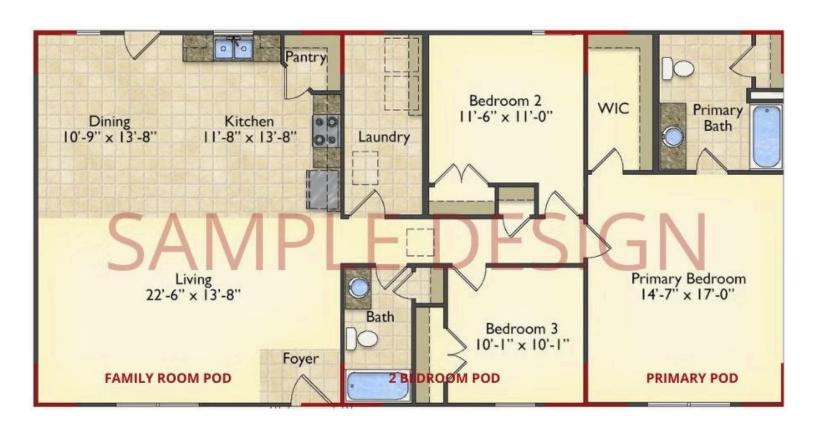

# Call for Price

11 Exterior Styles Available

\_ 983+ Sq. Ft.

📇 1 - 6 Bedrooms

<equation-block> 1 - 3 Bathrooms

DesignByU! Our newest DesignByU Plan System is a unique and cost effective solution with the PRIMARY focus being the ability to Personally Design YOUR Dream Home using our plan pieces or pre-designed home sections. With this DesignByU concept, there are a wide range of plan pieces for you to assemble to create a unique floor plan that best fits YOUR family and YOUR budget. There are hundreds of variations allowing you to piece together your Dream Home!

This method of design is a NEW and Innovative way to personalize your home. No more starting from scratch on a plan or trying to re-configure a singular floorplan to work for your family and budget. Using predesigned and inter-connecting home parts, our DesignByU System gives you the ability to assemble/design the home that you want and the home that is RIGHT for you!