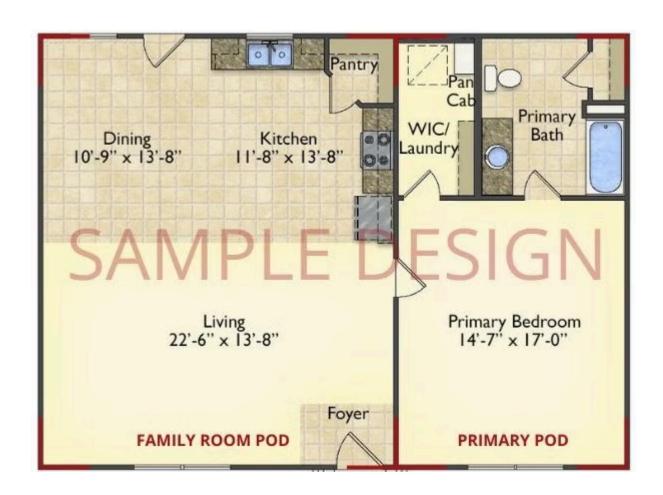

# Call for Price

11 Exterior Styles Available

\_ 983+ Sq. Ft.

📇 1 - 6 Bedrooms

<equation-block> 1 - 3 Bathrooms

DesignByU! Our newest DesignByU Plan System is a unique and cost effective solution with the PRIMARY focus being the ability to Personally Design YOUR Dream Home using our plan pieces or pre-designed home sections. With this DesignByU concept, there are a wide range of plan pieces for you to assemble to create a unique floor plan that best fits YOUR family and YOUR budget. There are hundreds of variations allowing you to piece together your Dream Home!

This method of design is a NEW and Innovative way to personalize your home. No more starting from scratch on a plan or trying to re-configure a singular floorplan to work for your family and budget. Using predesigned and inter-connecting home parts, our DesignByU System gives you the ability to assemble/design the home that you want and the home that is RIGHT for you!