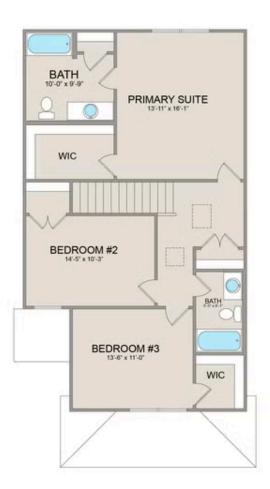

On the second floor, you'll find a spacious primary suite complete with a large walk-in closet for ample storage. Additionally, two more bedrooms offer plenty of room for family or guests, each equipped with its own spacious closet.

MAIN

UPPER

All square footage is approximate. Renderings are artist's conceptions and may vary slightly from the actual home. Homes may be built in reverse of plans shown, depending on site conditions. Minor architectural changes may be made occasionally at the option of the builder. Please contact your Sales Consultant for details.