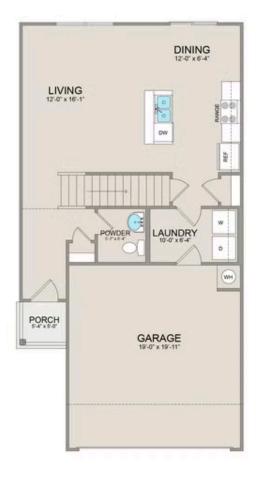

Step inside to discover the inviting main floor, featuring an open-concept layout seamlessly blending the living, dining, and kitchen areas. Adjacent to the kitchen lies a convenient laundry room and a half bathroom, adding practicality to everyday living.

MAIN

UPPER

All square footage is approximate. Renderings are artist's conceptions and may vary slightly from the actual home. Homes may be built in reverse of plans shown, depending on site conditions. Minor architectural changes may be made occasionally at the option of the builder. Please contact your Sales Consultant for details.