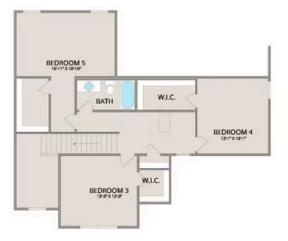

Upstairs, you'll find three spacious bedrooms, each with its own walk-in closet, along with a versatile bonus room available as a choice. Customize it as an office, craft room, or media haven. The new choice to add a full bath to the bonus room enhances its usability even further.

Chapel Hill

MAIN

UPPER

All square footage is approximate. Renderings are artist's conceptions and may vary slightly from the actual home. Homes may be built in reverse of plans shown, depending on site conditions. Minor architectural changes may be made occasionally at the option of the builder. Please contact your Sales Consultant for details.