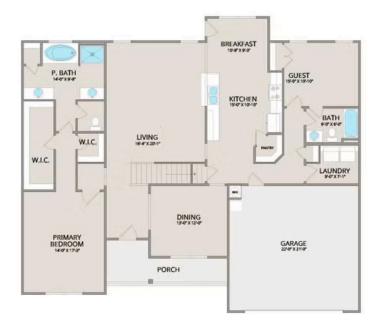

Step inside and enjoy the luxurious primary suite on the first floor, complete with two walk-in closets and a spa-like bathroom. The extended first-floor suite option now includes an additional bath, providing even more flexibility. The kitchen offers plenty of space for entertaining, while the covered rear porch is perfect for relaxing with your favorite beverage.

Chapel Hill

MAIN

UPPER

All square footage is approximate. Renderings are artist's conceptions and may vary slightly from the actual home. Homes may be built in reverse of plans shown, depending on site conditions. Minor architectural changes may be made occasionally at the option of the builder. Please contact your Sales Consultant for details.