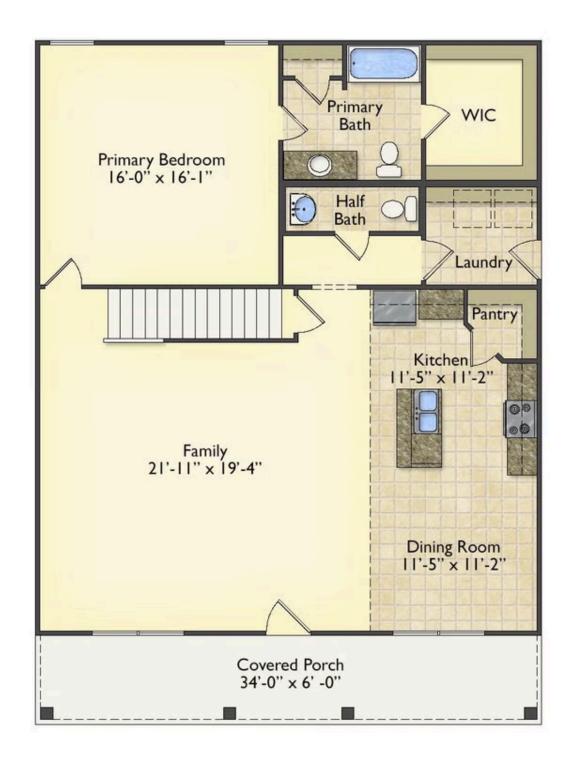

## Beaufort Cumberland

Priced From \$249,990

**3 Exterior Styles Available** 

\_ 1,988+ Sq. Ft.

3 Bedrooms

🚊 2.5 Bathrooms

The Beaufort is a spectacular plan for those who are looking for elegance and comfort. From the high ceilings and open layout design to the abundance of natural light, no detail has been overlooked in the creation of this stunning home. Everyday life is sure to revolve around the open kitchen, dining, and great room. Here you can gather with loved ones and host guests as you cook up a nice comfort food meal in the large gourmet kitchen with an island is a perfect for gathering family and friends.

The layout extends to the second-floor bonus room which could be used to fit any of your needs, whether you're envisioning a home office, a playroom or a second living area. There is plenty of space for everyone to spread out and relax with three spacious bedrooms and 2.5 baths. At the end of your day, you can retire to your luxe primary suite with your large private bath that includes a shower/tub combo. As you might expect, the list of extra features is long and impressive. Add a covered front porch to enjoy time outdoors with a refreshing glass of lemonade! The options are endless with The Beaufort.