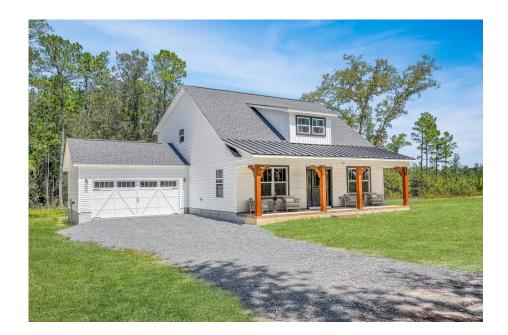

## Beaufort Cumberland

Priced From \$249,990

**3 Exterior Styles Available** 

\_ 1,988+ Sq. Ft.

3 Bedrooms

🚊 2.5 Bathrooms

The Beaufort is a spectacular plan for those who are looking for elegance and comfort. From the high ceilings and open layout design to the abundance of natural light, no detail has been overlooked in the creation of this stunning home. Everyday life is sure to revolve around the open kitchen, dining, and great room. Here you can gather with loved ones and host guests as you cook up a nice comfort food meal in the large gourmet kitchen with an island is a perfect for gathering family and friends.

The layout extends to the second-floor bonus room which could be used to fit any of your needs, whether you're envisioning a home office, a playroom or a second living area. There is plenty of space for everyone to spread out and relax with three spacious bedrooms and 2.5 baths. At the end of your day, you can retire to your luxe primary suite with your large private bath that includes a shower/tub combo. As you might expect, the list of extra features is long and impressive. Add a covered front porch to enjoy time outdoors with a refreshing glass of lemonade! The options are endless with The Beaufort.