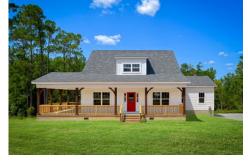

## Beaufort Cumberland

Priced From \$249,990

**3 Exterior Styles Available** 

\_ 1,988+ Sq. Ft.

3 Bedrooms

🚊 2.5 Bathrooms

The Beaufort is a spectacular plan for those who are looking for elegance and comfort. From the high ceilings and open layout design to the abundance of natural light, no detail has been overlooked in the creation of this stunning home. Everyday life is sure to revolve around the open kitchen, dining, and great room. Here you can gather with loved ones and host guests as you cook up a nice comfort food meal in the large gourmet kitchen with an island is a perfect for gathering family and friends.

The layout extends to the second-floor bonus room which could be used to fit any of your needs, whether you're envisioning a home office, a playroom or a second living area. There is plenty of space for everyone to spread out and relax with three spacious bedrooms and 2.5 baths. At the end of your day, you can retire to your luxe primary suite with your large private bath that includes a shower/tub combo. As you might expect, the list of extra features is long and impressive. Add a covered front porch to enjoy time outdoors with a refreshing glass of lemonade! The options are endless with The Beaufort.

Cabin Cape Cod Classic

All square footage is approximate. Renderings are artist's conceptions and may vary slightly from the actual home. Homes may be built in reverse of plans shown, depending on site conditions. Minor architectural changes may be made occasionally at the option of the builder. Please contact your Sales Consultant for details.