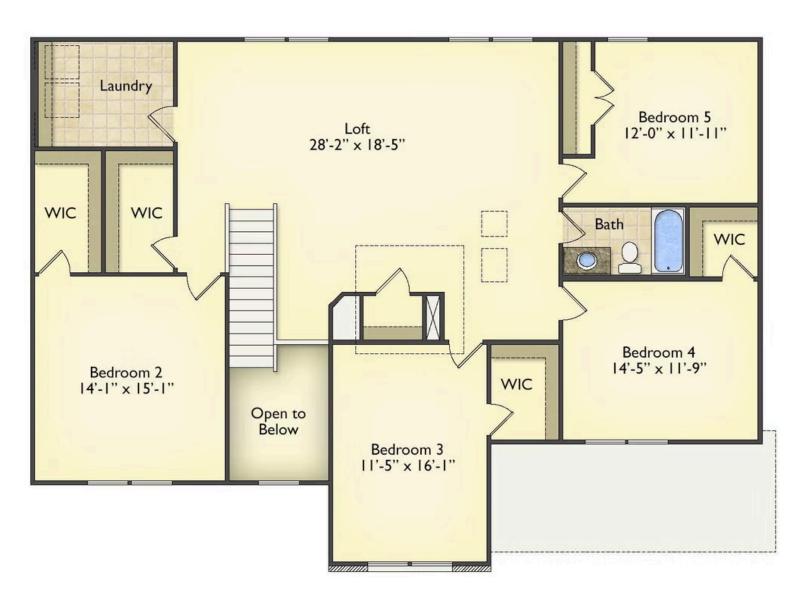

## Priced From \$324,990

- 2 Exterior Styles Available
- , GI 3,202+ Sq. Ft.
- 📇 5 Bedrooms
- 💮 2.5 Bathrooms
- 👝 🛛 2 Car Garage

Welcome home to the Arlington! This incredible two-story offers 5 bedrooms and 2.5 baths with endless options for you to create your own dream home! The first floor primary suite has become a popular feature as home owners prepare to build their forever home, the Arlington has that option for you! Create the perfect space with an optional dual primary suite on the second floor! Make a delicious Sunday brunch in your dream kitchen with a generous pantry and have the family gather around the kitchen island! Your utility room is conveniently located upstairs for added convenience! The open layout features a large upstairs loft that can be customized to be a reading area, second great room, or play room! Make your vision come true with the Arlington!

All square footage is approximate. Renderings are artist's conceptions and may vary slightly from the actual home. Homes may be built in reverse of plans shown, depending on site conditions. Minor architectural changes may be made occasionally at the option of the builder. Please contact your Sales Consultant for details.