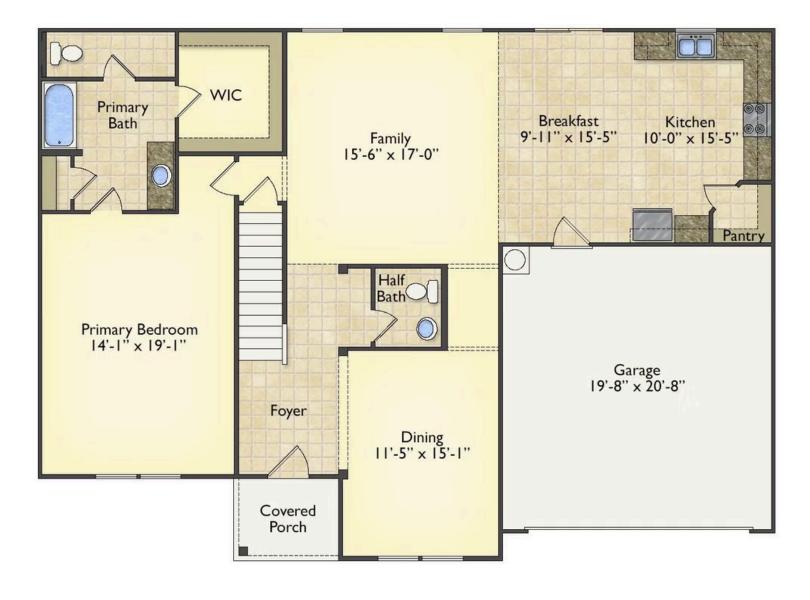

## Priced From \$324,990

- 2 Exterior Styles Available
- , GI 3,202+ Sq. Ft.
- 📇 5 Bedrooms
- 💮 2.5 Bathrooms
- 👝 🛛 2 Car Garage

Welcome home to the Arlington! This incredible two-story offers 5 bedrooms and 2.5 baths with endless options for you to create your own dream home! The first floor primary suite has become a popular feature as home owners prepare to build their forever home, the Arlington has that option for you! Create the perfect space with an optional dual primary suite on the second floor! Make a delicious Sunday brunch in your dream kitchen with a generous pantry and have the family gather around the kitchen island! Your utility room is conveniently located upstairs for added convenience! The open layout features a large upstairs loft that can be customized to be a reading area, second great room, or play room! Make your vision come true with the Arlington!

All square footage is approximate. Renderings are artist's conceptions and may vary slightly from the actual home. Homes may be built in reverse of plans shown, depending on site conditions. Minor architectural changes may be made occasionally at the option of the builder. Please contact your Sales Consultant for details.