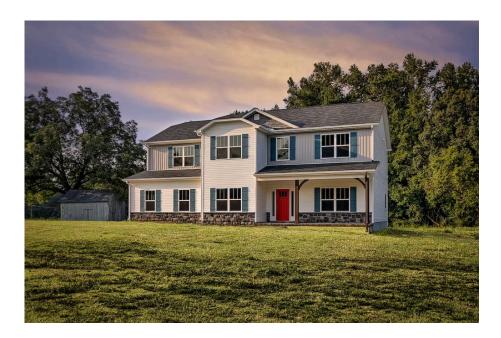

## Arlington Cumberland

## Priced From \$324,990

- 2 Exterior Styles Available
- , GI 3,202+ Sq. Ft.
- 📇 5 Bedrooms
- 💮 2.5 Bathrooms
- 👝 🛛 2 Car Garage

Welcome home to the Arlington! This incredible two-story offers 5 bedrooms and 2.5 baths with endless options for you to create your own dream home! The first floor primary suite has become a popular feature as home owners prepare to build their forever home, the Arlington has that option for you! Create the perfect space with an optional dual primary suite on the second floor! Make a delicious Sunday brunch in your dream kitchen with a generous pantry and have the family gather around the kitchen island! Your utility room is conveniently located upstairs for added convenience! The open layout features a large upstairs loft that can be customized to be a reading area, second great room, or play room! Make your vision come true with the Arlington!