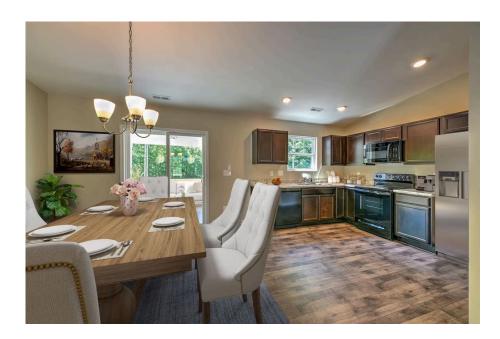

## Priced From **\$170,990**

2 Exterior Styles Available

- [ 1,326+ Sq. Ft.
- 📇 3 Bedrooms
- 🚊 2 Bathrooms

This charming floor plan creates the perfect space for spending the night in and relaxing, or entertaining family and loved ones. The Tynedale offers 3 bedrooms and 2 bathrooms including a primary suite with a stunning bathroom and walk-in closet. The heart of the home is the great room with a vaulted ceiling that opens up to a beautiful kitchen and dining room. Add a covered porch to enjoy summer night grilling out with family and loved ones or create a storage space with the option to add a garage. This floor plan is customizable to meet your needs and fulfill all your dreams.