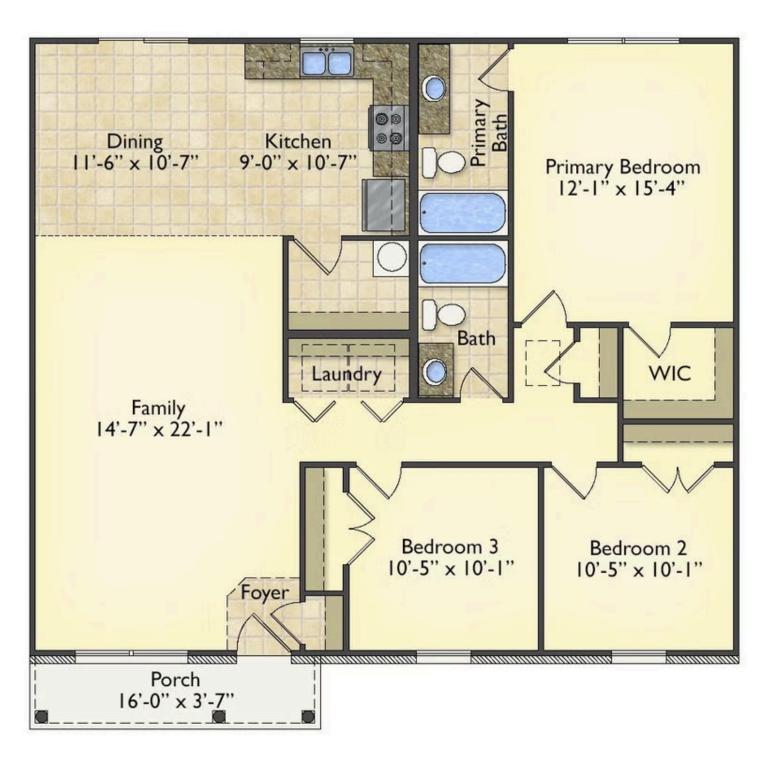

## Priced From **\$170,990**

2 Exterior Styles Available

- [ 1,326+ Sq. Ft.
- 📇 3 Bedrooms
- 🚊 2 Bathrooms

This charming floor plan creates the perfect space for spending the night in and relaxing, or entertaining family and loved ones. The Tynedale offers 3 bedrooms and 2 bathrooms including a primary suite with a stunning bathroom and walk-in closet. The heart of the home is the great room with a vaulted ceiling that opens up to a beautiful kitchen and dining room. Add a covered porch to enjoy summer night grilling out with family and loved ones or create a storage space with the option to add a garage. This floor plan is customizable to meet your needs and fulfill all your dreams.

All square footage is approximate. Renderings are artist's conceptions and may vary slightly from the actual home. Homes may be built in reverse of plans shown, depending on site conditions. Minor architectural changes may be made occasionally at the option of the builder. Please contact your Sales Consultant for details.