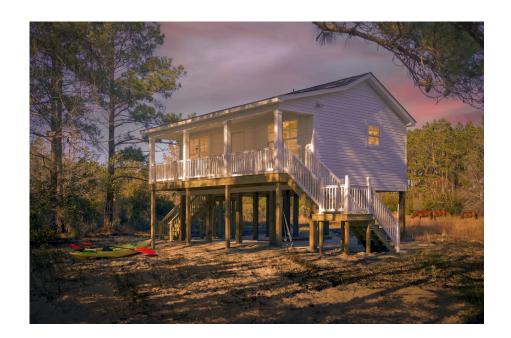

## Tucker

\$93,990

**4 Exterior Styles Available** 

\_ 600+ Sq. Ft.

1 Bedrooms

🔒 1 Bathrooms

Say hello to the "Tucker"- a cozy one-bedroom, one-bathroom home spanning 600 square feet. Despite its small size, it offers all the comforts you need, with an open living space, full kitchen, and a private primary bedroom.

This compact home brings numerous advantages, including lower maintenance costs and an efficient use of space. It's the perfect option for keeping a family member close while still providing them with their own space and independence or perhaps for your forever home downsizing is a top priority. is the perfect blend of convenience and comfort.

Whether you're keeping family close or embracing a simpler lifestyle, this home offers a cozy space for all.

Classic Craftsman Farmhouse 2

All square footage is approximate. Renderings are artist's conceptions and may vary slightly from the actual home. Homes may be built in reverse of plans shown, depending on site conditions. Minor architectural changes may be made occasionally at the option of the builder. Please contact your Sales Consultant for details.