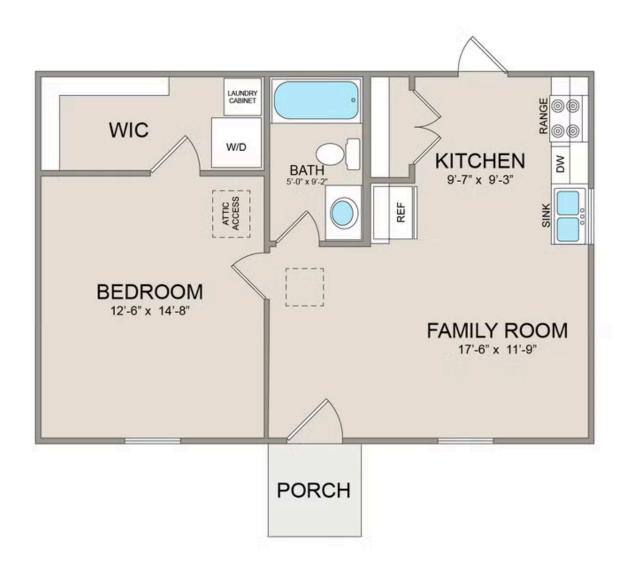

## Tucker

\$93,990

**4 Exterior Styles Available** 

\_ 600+ Sq. Ft.

1 Bedrooms

🔒 1 Bathrooms

Say hello to the "Tucker"- a cozy one-bedroom, one-bathroom home spanning 600 square feet. Despite its small size, it offers all the comforts you need, with an open living space, full kitchen, and a private primary bedroom.

This compact home brings numerous advantages, including lower maintenance costs and an efficient use of space. It's the perfect option for keeping a family member close while still providing them with their own space and independence or perhaps for your forever home downsizing is a top priority. is the perfect blend of convenience and comfort.

Whether you're keeping family close or embracing a simpler lifestyle, this home offers a cozy space for all.

Classic Craftsman Farmhouse 2

All square footage is approximate. Renderings are artist's conceptions and may vary slightly from the actual home. Homes may be built in reverse of plans shown, depending on site conditions. Minor architectural changes may be made occasionally at the option of the builder. Please contact your Sales Consultant for details.