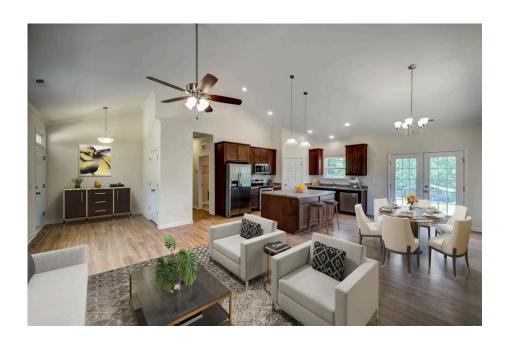

## **Southport Bladen**

\$184,990

**4 Exterior Styles Available** 

\_ 1,428+ Sq. Ft.

3 Bedrooms

2 Bathrooms

If you're looking for Southern charm and comfortable living, the Southport is the perfect fit! This beautiful plan was designed with you in mind whether you're relaxing at the end of the day or gathering with family and loved ones for an evening of fun and games. There are 3 bedrooms and 2 bathrooms throughout this cozy floor plan. The heart of the home is sure to be the large eat in kitchen with optional island that opens up to the beautiful great room. This is the perfect space for entertaining, or relaxing and watching the game. The covered front porch is the perfect spot to catch up with conversation on a sunny summer day with a cool pitcher of sweet tea. At the end of the day, retire to the primary suite where you can enjoy a luxurious primary bath and walk-in closet. This floor plan is the perfect fit for your Southern farmhouse dreams and can be customized to fulfill all your needs!