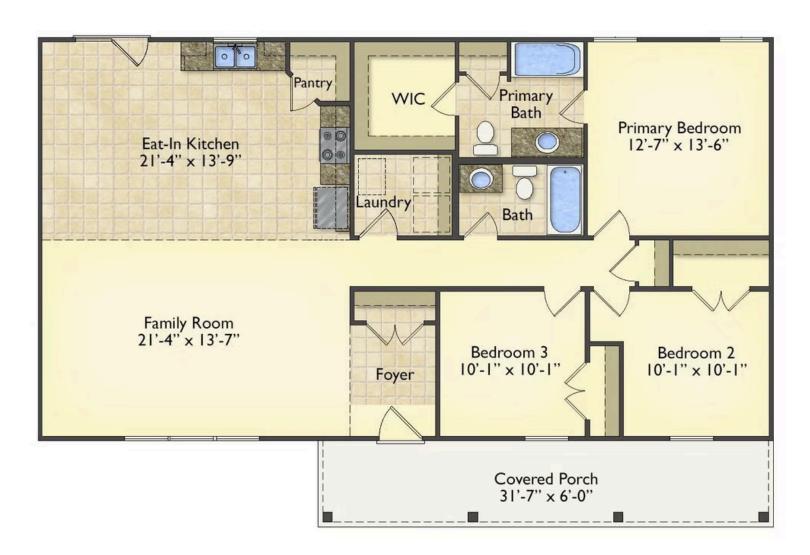

## **Southport Bladen**

\$184,990

**4 Exterior Styles Available** 

\_ 1,428+ Sq. Ft.

3 Bedrooms

2 Bathrooms

If you're looking for Southern charm and comfortable living, the Southport is the perfect fit! This beautiful plan was designed with you in mind whether you're relaxing at the end of the day or gathering with family and loved ones for an evening of fun and games. There are 3 bedrooms and 2 bathrooms throughout this cozy floor plan. The heart of the home is sure to be the large eat in kitchen with optional island that opens up to the beautiful great room. This is the perfect space for entertaining, or relaxing and watching the game. The covered front porch is the perfect spot to catch up with conversation on a sunny summer day with a cool pitcher of sweet tea. At the end of the day, retire to the primary suite where you can enjoy a luxurious primary bath and walk-in closet. This floor plan is the perfect fit for your Southern farmhouse dreams and can be customized to fulfill all your needs!