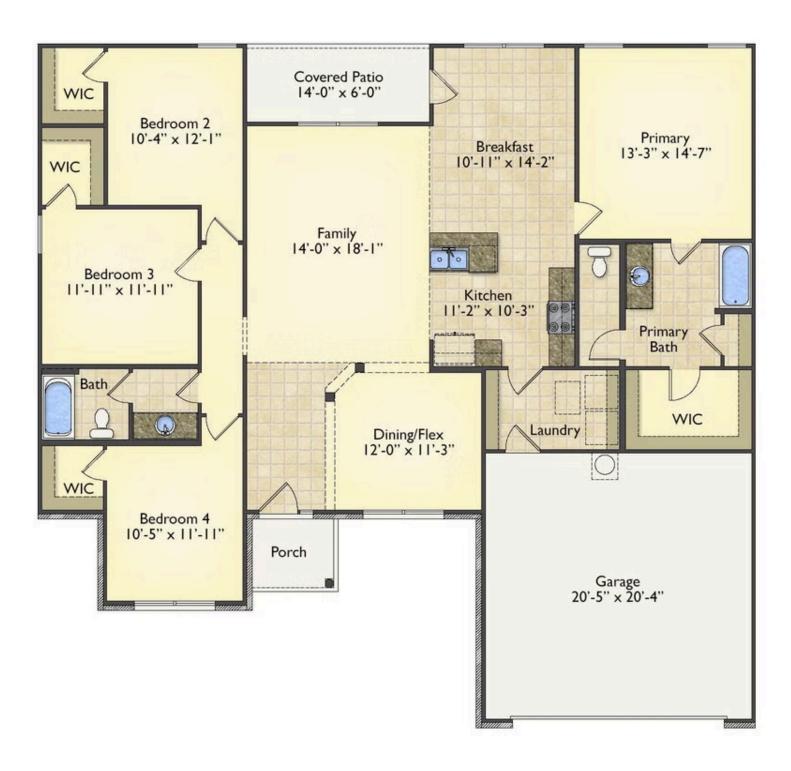

## Priced From \$236,990

**3 Exterior Styles Available** 

- \_ **1,877+ Sq. Ft.**
- 📇 4 Bedrooms
- 💮 2 Bathrooms
- 👝 2 Car Garage

The Richfield has something for everyone! This lovely home offers 4 bedrooms and 2 baths with endless options to create your dream home. The openness of the Kitchen with large island, breakfast nook, and family room was specifically designed to keep everyone together. Savor relaxed yet special meals in your formal dining room or reinvent the space into a 5th bedroom for those out of town guests. The master retreat complete with a walk in closet is secluded from the other three bedrooms for privacy. A shortage of storage space is a problem of the past with walk in closets in each of the 4 bedrooms in this home. A covered front porch, 2 car garage, and separate laundry room are just a few of the reasons to make the Richfield your very own dream home.