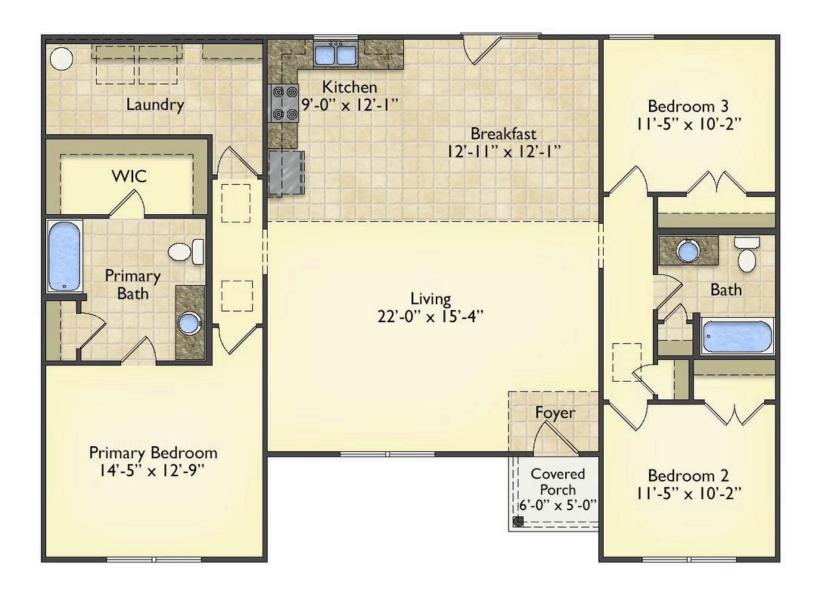

## Pinehurst Bladen

\$182,990

**3 Exterior Styles Available** 

பு 1,561+ Sq. Ft.

3 Bedrooms

a Bathrooms

This beautiful home features a spacious and open layout that's perfect for families and those who love to entertain. With three cozy bedrooms and two bathrooms, you'll have plenty of space to relax and unwind after a long day. The open design seamlessly connects the family room with the kitchen, creating a warm and inviting atmosphere that's perfect for gathering with loved ones.

Whether you're hosting a family dinner or just hanging out with friends, this floor plan is perfect for you. You can customize the Pinehurst to meet your needs and create the home of your dream!

Classic Craftsman Farmhouse