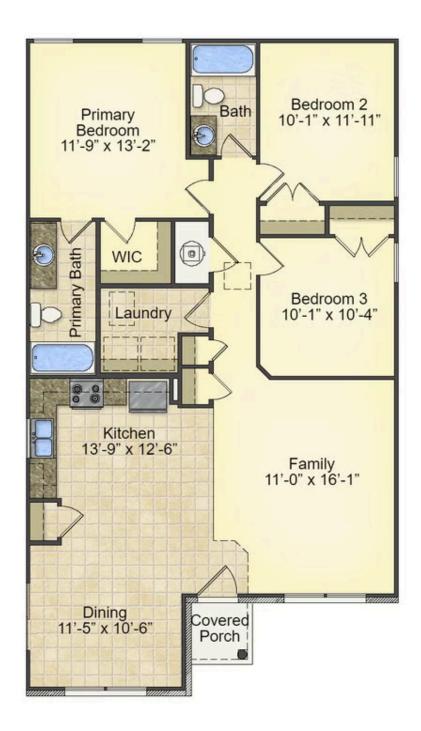

## Pine Bladen

\$165,990

**3 Exterior Styles Available** 

பு 1,260+ Sq. Ft.

3 Bedrooms

🧎 2 Bathrooms

This charming floor plan creates the perfect space for relaxing and watching the game, or hosting an evening with family and loved ones. Just imagine coming home and enjoying a warm summer evening from the comfort of your front porch. The Pine offers 3 bedrooms and 2 bathrooms including a primary suite with a beautiful bathroom and walk-in closet. The spacious great room opens up to the dining room and kitchen with an optional kitchen island that creates the perfect place to spend an evening with the kids or hosting game night with your friends. This floor plan is customizable to meet your needs and fulfill all your dreams.