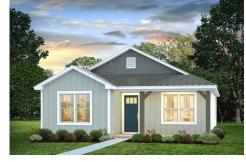

## Pine Bladen

\$165,990

**3 Exterior Styles Available** 

பு 1,260+ Sq. Ft.

3 Bedrooms

🧎 2 Bathrooms

This charming floor plan creates the perfect space for relaxing and watching the game, or hosting an evening with family and loved ones. Just imagine coming home and enjoying a warm summer evening from the comfort of your front porch. The Pine offers 3 bedrooms and 2 bathrooms including a primary suite with a beautiful bathroom and walk-in closet. The spacious great room opens up to the dining room and kitchen with an optional kitchen island that creates the perfect place to spend an evening with the kids or hosting game night with your friends. This floor plan is customizable to meet your needs and fulfill all your dreams.

Classic Craftsman Farmhouse

All square footage is approximate. Renderings are artist's conceptions and may vary slightly from the actual home. Homes may be built in reverse of plans shown, depending on site conditions. Minor architectural changes may be made occasionally at the option of the builder. Please contact your Sales Consultant for details.