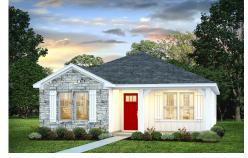

## Pine Bladen

\$165,990

**3 Exterior Styles Available** 

பு 1,260+ Sq. Ft.

3 Bedrooms

🧎 2 Bathrooms

This charming floor plan creates the perfect space for relaxing and watching the game, or hosting an evening with family and loved ones. Just imagine coming home and enjoying a warm summer evening from the comfort of your front porch. The Pine offers 3 bedrooms and 2 bathrooms including a primary suite with a beautiful bathroom and walk-in closet. The spacious great room opens up to the dining room and kitchen with an optional kitchen island that creates the perfect place to spend an evening with the kids or hosting game night with your friends. This floor plan is customizable to meet your needs and fulfill all your dreams.

Classic Craftsman Farmhouse

All square footage is approximate. Renderings are artist's conceptions and may vary slightly from the actual home. Homes may be built in reverse of plans shown, depending on site conditions. Minor architectural changes may be made occasionally at the option of the builder. Please contact your Sales Consultant for details.