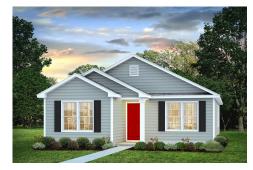

## Pine Bladen

\$165,990

**3 Exterior Styles Available** 

பு 1,260+ Sq. Ft.

3 Bedrooms

🧎 2 Bathrooms

This charming floor plan creates the perfect space for relaxing and watching the game, or hosting an evening with family and loved ones. Just imagine coming home and enjoying a warm summer evening from the comfort of your front porch. The Pine offers 3 bedrooms and 2 bathrooms including a primary suite with a beautiful bathroom and walk-in closet. The spacious great room opens up to the dining room and kitchen with an optional kitchen island that creates the perfect place to spend an evening with the kids or hosting game night with your friends. This floor plan is customizable to meet your needs and fulfill all your dreams.

Classic Craftsman Farmhouse

All square footage is approximate. Renderings are artist's conceptions and may vary slightly from the actual home. Homes may be built in reverse of plans shown, depending on site conditions. Minor architectural changes may be made occasionally at the option of the builder. Please contact your Sales Consultant for details.